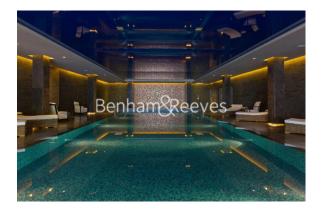

### **Property features**

2 Double Bedroom Apartment with Built-in Wardrobe | Fully Fitted Kitchen Integrated with Well-Known Appliances | Air Ventilation / Underfloor Heating / Air Conditioning | 24 Hr Concierge / 24 Hr Security / Communal Gardens | Luxurious 2 x Bathrooms | EPC-B | Offered furnished or unfurnished | Great Facilities: Swimming pool, gym, screening room | Close to Local Amenities | Nearby Hammersmith Underground Station