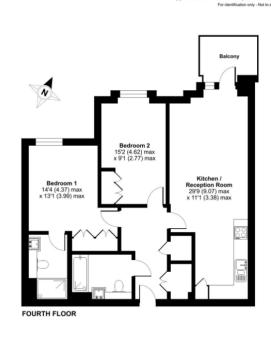

### Holland House, Parrs Way, W6

£888 per week, £3,848 per month + fees

www.benhams.com

Parrs Way, London, W6 Approximate Area = 821 sq ft / 76.3 sq m