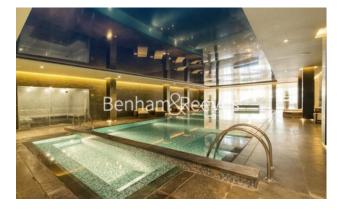

### **Property features**

2 Double Bedroom Apartment with Built-in Wardrobe | Fully Fitted Kitchen Integrated with Well-Known Appliances | Air Ventilation / Underfloor Heating / Air Conditioning | 24 Hr Concierge / 24 Hr Security / Communal Gardens | Luxurious 2 x Bathrooms | EPC-B | Offered furnished or unfurnished | Great Facilities: Swimming pool, gym, screening room | Close to Local Amenities | Nearby Hammersmith Underground Station