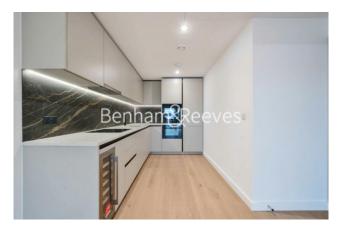

### **Property features**

2 Double Bedroom Apartment with Built-in Wardrobe | Fully Fitted Kitchen Integrated with Well-Known Appliances | Air Ventilation / Underfloor Heating / Air Conditioning | 24 Hr Concierge / 24 Hr Security / Communal Gardens | Luxurious 2 x Bathrooms | EPC-B | Offered furnished or unfurnished | Great Facilities: Swimming pool, gym, screening room | Close to Local Amenities | Nearby Hammersmith Underground Station