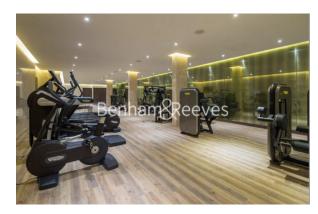

### **Property features**

2 Double Bedroom Apartment with Built-in Wardrobe | Fully Fitted Kitchen Integrated with Well-Known Appliances | Air Ventilation / Underfloor Heating / Air Conditioning | 24 Hr Concierge / 24 Hr Security / Communal Gardens | Luxurious 2 x Bathrooms | EPC-B | Offered furnished or unfurnished | Great Facilities: Swimming pool, gym, screening room | Close to Local Amenities | Nearby Hammersmith Underground Station