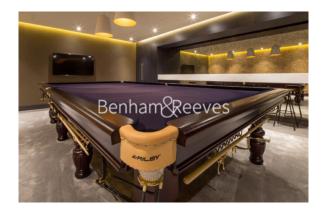

### **Property features**

2 Double Bedroom Apartment with Built-in Wardrobe | Fully Fitted Kitchen Integrated with Well-Known Appliances | Air Ventilation / Underfloor Heating / Air Conditioning | 24 Hr Concierge / 24 Hr Security / Communal Gardens | Luxurious 2 x Bathrooms | EPC-B | Offered furnished or unfurnished | Great Facilities: Swimming pool, gym, screening room | Close to Local Amenities | Nearby Hammersmith Underground Station