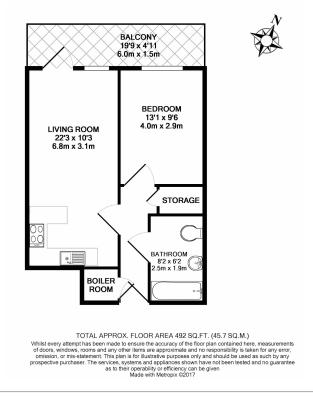

Faulkner House, Parrs Way, W6

£646 per week, £2,800 per month + fees

□ 1 Bedroom □ 1 Bathroom □ Furnished

Luxury 1st floor apartment situated within a popular riverside development, with exclusive onsite amenities, in Fulham. Ideally located within walking distance from Hammersmith Underground station (Circle, District, Piccadilly and Hammersmith and City lines).

## **Property features**

1 Bedroom | 1 Bathroom | Reception | Furnished | Fitted Kitchen | EPC-B | Wooden Flooring | 24 **Hour Concierge | Nearby Hammersmith Station** 

For more information about this property, please call our Hammersmith branch on