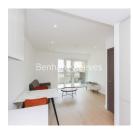

Holland House, Parrs Way, W6

£739 per week, £3,202 per month + fees

■ 1 Bedroom ■ 1 Bathroom ■ Furnished

A modern apartment, with excellent onsite resident facilities, situated in a riverside development close to the amenities of Hammersmith. Located within walking distance from Hammersmith underground station, (Piccadilly, Circle, District and Hammersmith and City line.

## **Property features**

1 Double Bedroom with Built-in Wardrobes | Very Bright & Spacious Reception Room | Furnished | Free access to swimming pool, gym, wine room, snooker room | Step-away from Piccadilly line, District line, Circle line | EPC-B | Luxury Bathroom Features with Dark Brown Pearl Finish | Designable Fully Fitted Open Plan Kitchen with Appliances | 24 Hour Concierge with high standard service and security | Nearby Hammersmith Underground Station