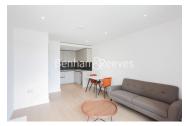

## **Property features**

1 Double Bedroom with Built-in Wardrobes | Very Bright & Spacious Reception Room | Furnished | Free access to swimming pool, gym, wine room, snooker room | Step-away from Piccadilly line, District line, Circle line | EPC-B | Luxury Bathroom Features with Dark Brown Pearl Finish | Designable Fully Fitted Open Plan Kitchen with Appliances | 24 Hour Concierge with high standard service and security | Nearby Hammersmith Underground Station