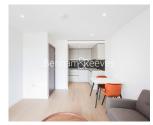

## **Property features**

1 Double Bedroom with Built-in Wardrobes | Very Bright & Spacious Reception Room | Furnished | Free access to swimming pool, gym, wine room, snooker room | Step-away from Piccadilly line, District line, Circle line | EPC-B | Luxury Bathroom Features with Dark Brown Pearl Finish | Designable Fully Fitted Open Plan Kitchen with Appliances | 24 Hour Concierge with high standard service and security | Nearby Hammersmith Underground Station