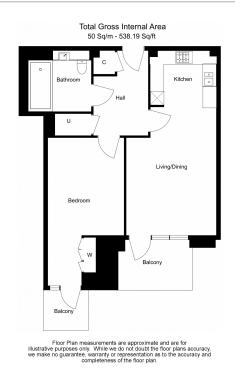

## **Property features**

1 Double Bedroom with Built-in Wardrobes | Very Bright & Spacious Reception Room | Furnished | Free access to swimming pool, gym, wine room, snooker room | Step-away from Piccadilly line, District line, Circle line | EPC-B | Luxury Bathroom Features with Dark Brown Pearl Finish | Designable Fully Fitted Open Plan Kitchen with Appliances | 24 Hour Concierge with high standard service and security | Nearby Hammersmith Underground Station