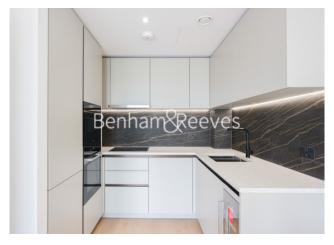

## **Property features**

1 Double Bedroom with Built-in Wardrobes | Very Bright & Spacious Reception Room | Furnished | Free access to swimming pool, gym, wine room, snooker room | Step-away from Piccadilly line, District line, Circle line | EPC-B | Luxury Bathroom Features with Dark Brown Pearl Finish | Designable Fully Fitted Open Plan Kitchen with Appliances | 24 Hour Concierge with high standard service and security | Nearby Hammersmith Underground Station