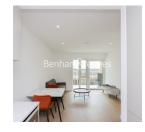

## **Property features**

1 Double Bedroom with Built-in Wardrobes | Very Bright & Spacious Reception Room | Furnished | Free access to swimming pool, gym, wine room, snooker room | Step-away from Piccadilly line, District line, Circle line | EPC-B | Luxury Bathroom Features with Dark Brown Pearl Finish | Designable Fully Fitted Open Plan Kitchen with Appliances | 24 Hour Concierge with high standard service and security | Nearby Hammersmith Underground Station