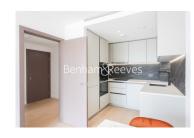

Holland House, Parrs Way, W6

£739 per week, £3,202 per month + fees

■ 1 Bedroom ■ 1 Bathroom ■ Furnished

A modern apartment, with excellent onsite resident facilities, situated in a riverside development close to the amenities of Hammersmith. Located within walking distance from Hammersmith underground station, (Piccadilly, Circle, District and Hammersmith and City line.

## **Property features**

1 Double Bedroom with Built-in Wardrobes | Very Bright & Spacious Reception Room | Furnished | Free access to swimming pool, gym, wine room, snooker room | Step-away from Piccadilly line, District line, Circle line | EPC-B | Luxury Bathroom Features with Dark Brown Pearl Finish | Designable Fully Fitted Open Plan Kitchen with Appliances | 24 Hour Concierge with high standard service and security | Nearby Hammersmith Underground Station