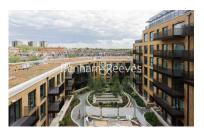

Holland House, Parrs Way, W6

£739 per week, £3,202 per month + fees

■ 1 Bedroom ■ 1 Bathroom ■ Furnished

A modern apartment, with excellent onsite resident facilities, situated in a riverside development close to the amenities of Hammersmith. Located within walking distance from Hammersmith underground station, (Piccadilly, Circle, District and Hammersmith and City line.

## **Property features**

1 Double Bedroom with Built-in Wardrobes | Very Bright & Spacious Reception Room | Furnished | Free access to swimming pool, gym, wine room, snooker room | Step-away from Piccadilly line, District line, Circle line | EPC-B | Luxury Bathroom Features with Dark Brown Pearl Finish | Designable Fully Fitted Open Plan Kitchen with Appliances | 24 Hour Concierge with high standard service and security | Nearby Hammersmith Underground Station