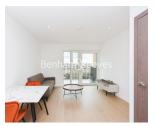

Holland House, Parrs Way, W6

£739 per week, £3,202 per month + fees

■ 1 Bedroom ■ 1 Bathroom ■ Furnished

A modern apartment, with excellent onsite resident facilities, situated in a riverside development close to the amenities of Hammersmith. Located within walking distance from Hammersmith underground station, (Piccadilly, Circle, District and Hammersmith and City line.

## **Property features**

1 Double Bedroom with Built-in Wardrobes | Very Bright & Spacious Reception Room | Furnished | Free access to swimming pool, gym, wine room, snooker room | Step-away from Piccadilly line, District line, Circle line | EPC-B | Luxury Bathroom Features with Dark Brown Pearl Finish | Designable Fully Fitted Open Plan Kitchen with Appliances | 24 Hour Concierge with high standard service and security | Nearby Hammersmith Underground Station