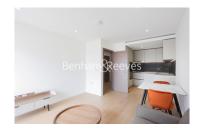

## **Property features**

1 Double Bedroom with Built-in Wardrobes | Very Bright & Spacious Reception Room | Furnished | Free access to swimming pool, gym, wine room, snooker room | Step-away from Piccadilly line, District line, Circle line | EPC-B | Luxury Bathroom Features with Dark Brown Pearl Finish | Designable Fully Fitted Open Plan Kitchen with Appliances | 24 Hour Concierge with high standard service and security | Nearby Hammersmith Underground Station