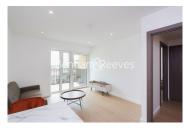

## **Property features**

1 Double Bedroom with Built-in Wardrobes | Very Bright & Spacious Reception Room | Furnished | Free access to swimming pool, gym, wine room, snooker room | Step-away from Piccadilly line, District line, Circle line | EPC-B | Luxury Bathroom Features with Dark Brown Pearl Finish | Designable Fully Fitted Open Plan Kitchen with Appliances | 24 Hour Concierge with high standard service and security | Nearby Hammersmith Underground Station