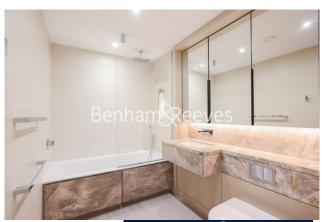

## **Property features**

1 Double Bedroom with Built-in Wardrobes | Very Bright & Spacious Reception Room | Furnished | Free access to swimming pool, gym, wine room, snooker room | Step-away from Piccadilly line, District line, Circle line | EPC-B | Luxury Bathroom Features with Dark Brown Pearl Finish | Designable Fully Fitted Open Plan Kitchen with Appliances | 24 Hour Concierge with high standard service and security | Nearby Hammersmith Underground Station