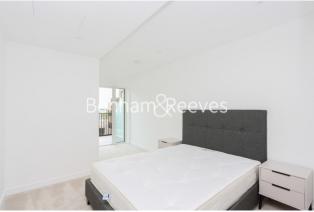

## **Property features**

1 Double Bedroom with Built-in Wardrobes | Very Bright & Spacious Reception Room | Furnished | Free access to swimming pool, gym, wine room, snooker room | Step-away from Piccadilly line, District line, Circle line | EPC-B | Luxury Bathroom Features with Dark Brown Pearl Finish | Designable Fully Fitted Open Plan Kitchen with Appliances | 24 Hour Concierge with high standard service and security | Nearby Hammersmith Underground Station