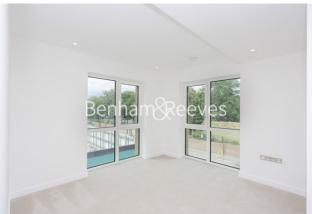

## **Property features**

Two Double Bedroom with Built-in Wardrobes (First Floor) | A brand new flat without furniture | Free access of swimming pool, mini cinema & win room | Luxury Bathroom Features with Dark Brown Pearl Finish | Designable Fully Fitted Open Plan Kitchen with Appliances | EPC-B | Multichannel Underfloor Heating / Air Ventilation System | 24 Hour Concierge with high standard service and security | Step-away from Piccadilly line, District line & Circle line | Nearby **Hammersmith Underground Station** 