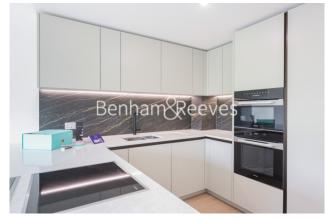

## **Property features**

Two Double Bedroom with Built-in Wardrobes (First Floor) | A brand new flat without furniture | Free access of swimming pool, mini cinema & win room | Luxury Bathroom Features with Dark Brown Pearl Finish | Designable Fully Fitted Open Plan Kitchen with Appliances | EPC-B | Multichannel Underfloor Heating / Air Ventilation System | 24 Hour Concierge with high standard service and security | Step-away from Piccadilly line, District line & Circle line | Nearby **Hammersmith Underground Station** 