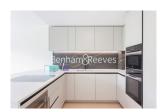

## **Property features**

Two Double Bedroom with Built-in Wardrobes (First Floor) | A brand new flat without furniture | Free access of swimming pool, mini cinema & win room | Luxury Bathroom Features with Dark Brown Pearl Finish | Designable Fully Fitted Open Plan Kitchen with Appliances | EPC-B | Multichannel Underfloor Heating / Air Ventilation System | 24 Hour Concierge with high standard service and security | Step-away from Piccadilly line, District line & Circle line | Nearby **Hammersmith Underground Station** 