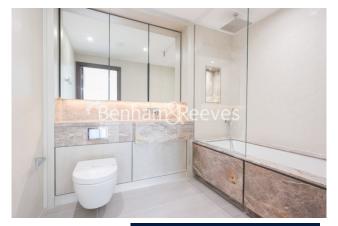

## **Property features**

Two Double Bedroom with Built-in Wardrobes (First Floor) | A brand new flat without furniture | Free access of swimming pool, mini cinema & win room | Luxury Bathroom Features with Dark Brown Pearl Finish | Designable Fully Fitted Open Plan Kitchen with Appliances | EPC-B | Multichannel Underfloor Heating / Air Ventilation System | 24 Hour Concierge with high standard service and security | Step-away from Piccadilly line, District line & Circle line | Nearby **Hammersmith Underground Station** 