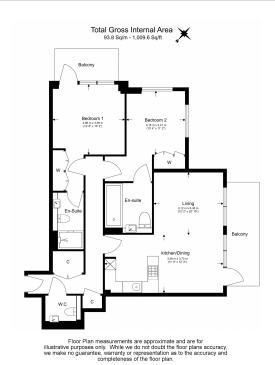

Holland House, Parrs Way, W6

£900 per week, £3,900 per month + fees

High Specification, air-conditioned, 1st floor apartment, with River views, situated in a modern riverside development. Conveniently located a twominute walk from Hammersmith Station (District, Piccadilly, and Hammersmith & City lines).

## **Property features**

Two Double Bedroom with Built-in Wardrobes (First Floor) | A brand new flat without furniture | Free access of swimming pool, mini cinema & win room | Luxury Bathroom Features with Dark Brown Pearl Finish | Designable Fully Fitted Open Plan Kitchen with Appliances | EPC-B | Multichannel Underfloor Heating / Air Ventilation System | 24 Hour Concierge with high standard service and security | Step-away from Piccadilly line, District line & Circle line | Nearby **Hammersmith Underground Station** 