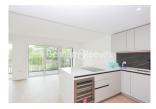

## **Property features**

Two Double Bedroom with Built-in Wardrobes (First Floor) | A brand new flat without furniture | Free access of swimming pool, mini cinema & win room | Luxury Bathroom Features with Dark Brown Pearl Finish | Designable Fully Fitted Open Plan Kitchen with Appliances | EPC-B | Multichannel Underfloor Heating / Air Ventilation System | 24 Hour Concierge with high standard service and security | Step-away from Piccadilly line, District line & Circle line | Nearby **Hammersmith Underground Station** 