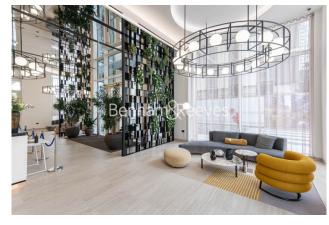

## **Property features**

1 Double Bedroom Apartment with Built-in Wardrobe (1st Floor | Double Reception Room with Dining Area & Floor to Ceiling | Fully Fitted Kitchen Integrated with Well-Known Appliances | Luxurious En-Suite Bathroom with Dark Chrome Fixtures | Internal Area: 619 Sq Ft Water Garden View / Utility Room | EPC-B | Quality Furnished / Balcony-Terrace (59.0 Sq Ft Additionally | Air Ventilation / Underfloor Heating / Air Conditioning | Residents' Swimming Pool, Gym, Meeting Room, Resident's Loung | White City & Wood Lane Underground Stations