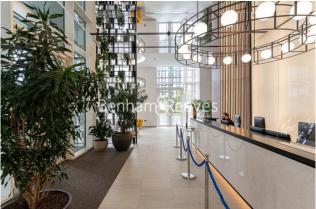

## **Property features**

1 Double Bedroom Apartment with Built-in Wardrobe (1st Floor | Double Reception Room with Dining Area & Floor to Ceiling | Fully Fitted Kitchen Integrated with Well-Known Appliances | Luxurious En-Suite Bathroom with Dark Chrome Fixtures | Internal Area: 619 Sq Ft Water Garden View / Utility Room | EPC-B | Quality Furnished / Balcony-Terrace (59.0 Sq Ft Additionally | Air Ventilation / Underfloor Heating / Air Conditioning | Residents' Swimming Pool, Gym, Meeting Room, Resident's Loung | White City & Wood Lane Underground Stations