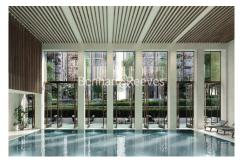

## **Property features**

1 Double Bedroom Apartment with Built-in Wardrobe (1st Floor | Double Reception Room with Dining Area & Floor to Ceiling | Fully Fitted Kitchen Integrated with Well-Known Appliances | Luxurious En-Suite Bathroom with Dark Chrome Fixtures | Internal Area: 619 Sq Ft Water Garden View / Utility Room | EPC-B | Quality Furnished / Balcony-Terrace (59.0 Sq Ft Additionally | Air Ventilation / Underfloor Heating / Air Conditioning | Residents' Swimming Pool, Gym, Meeting Room, Resident's Loung | White City & Wood Lane Underground Stations