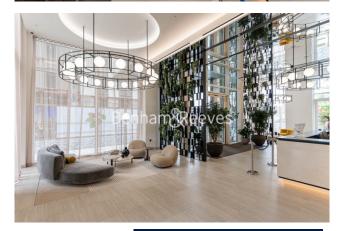

## **Property features**

1 Double Bedroom Apartment with Built-in Wardrobe (1st Floor | Double Reception Room with Dining Area & Floor to Ceiling | Fully Fitted Kitchen Integrated with Well-Known Appliances | Luxurious En-Suite Bathroom with Dark Chrome Fixtures | Internal Area: 619 Sq Ft Water Garden View / Utility Room | EPC-B | Quality Furnished / Balcony-Terrace (59.0 Sq Ft Additionally | Air Ventilation / Underfloor Heating / Air Conditioning | Residents' Swimming Pool, Gym, Meeting Room, Resident's Loung | White City & Wood Lane Underground Stations