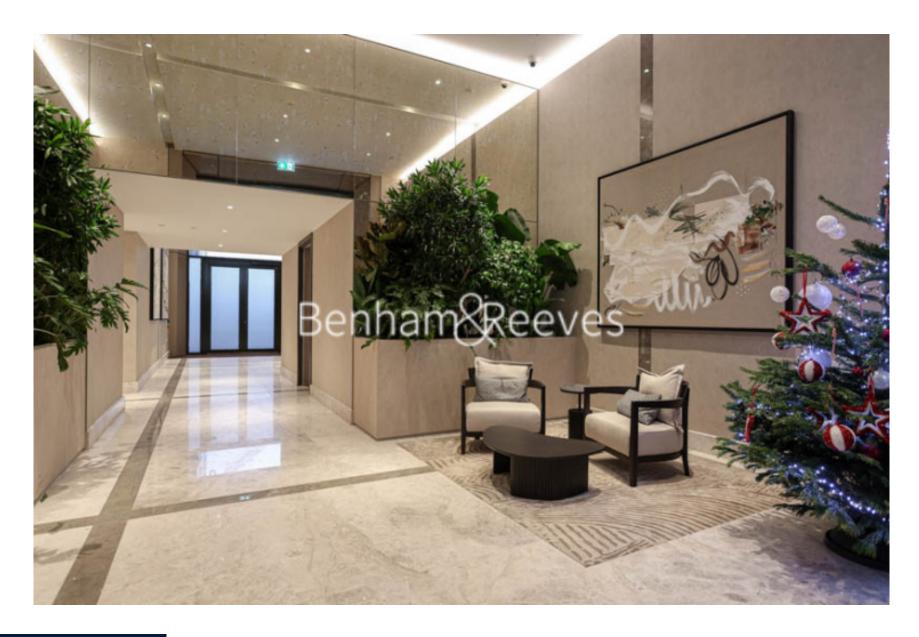

## **Property features**

1 Double Bedroom Apartment with Built-in Wardrobe (1st Floor | Double Reception Room with Dining Area & Floor to Ceiling | Fully Fitted Kitchen Integrated with Well-Known Appliances | Luxurious En-Suite Bathroom with Dark Chrome Fixtures | Internal Area: 619 Sq Ft Water Garden View / Utility Room | EPC-B | Quality Furnished / Balcony-Terrace (59.0 Sq Ft Additionally | Air Ventilation / Underfloor Heating / Air Conditioning | Residents' Swimming Pool, Gym, Meeting Room, Resident's Loung | White City & Wood Lane Underground Stations