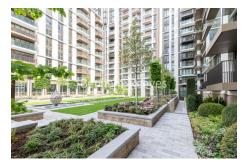

## **Property features**

1 Double Bedroom Apartment with Built-in Wardrobe (1st Floor | Double Reception Room with Dining Area & Floor to Ceiling | Fully Fitted Kitchen Integrated with Well-Known Appliances | Luxurious En-Suite Bathroom with Dark Chrome Fixtures | Internal Area: 619 Sq Ft Water Garden View / Utility Room | EPC-B | Quality Furnished / Balcony-Terrace (59.0 Sq Ft Additionally | Air Ventilation / Underfloor Heating / Air Conditioning | Residents' Swimming Pool, Gym, Meeting Room, Resident's Loung | White City & Wood Lane Underground Stations