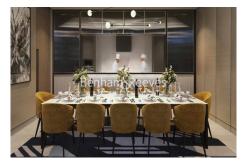

## **Property features**

1 Double Bedroom Apartment with Built-in Wardrobe (1st Floor | Double Reception Room with Dining Area & Floor to Ceiling | Fully Fitted Kitchen Integrated with Well-Known Appliances | Luxurious En-Suite Bathroom with Dark Chrome Fixtures | Internal Area: 619 Sq Ft Water Garden View / Utility Room | EPC-B | Quality Furnished / Balcony-Terrace (59.0 Sq Ft Additionally | Air Ventilation / Underfloor Heating / Air Conditioning | Residents' Swimming Pool, Gym, Meeting Room, Resident's Loung | White City & Wood Lane Underground Stations