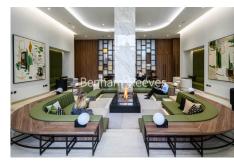

## **Property features**

1 Double Bedroom Apartment with Built-in Wardrobe (1st Floor | Double Reception Room with Dining Area & Floor to Ceiling | Fully Fitted Kitchen Integrated with Well-Known Appliances | Luxurious En-Suite Bathroom with Dark Chrome Fixtures | Internal Area: 619 Sq Ft Water Garden View / Utility Room | EPC-B | Quality Furnished / Balcony-Terrace (59.0 Sq Ft Additionally | Air Ventilation / Underfloor Heating / Air Conditioning | Residents' Swimming Pool, Gym, Meeting Room, Resident's Loung | White City & Wood Lane Underground Stations