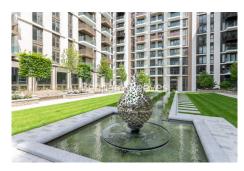

## **Property features**

1 Double Bedroom Apartment with Built-in Wardrobe (1st Floor | Double Reception Room with Dining Area & Floor to Ceiling | Fully Fitted Kitchen Integrated with Well-Known Appliances | Luxurious En-Suite Bathroom with Dark Chrome Fixtures | Internal Area: 619 Sq Ft Water Garden View / Utility Room | EPC-B | Quality Furnished / Balcony-Terrace (59.0 Sq Ft Additionally | Air Ventilation / Underfloor Heating / Air Conditioning | Residents' Swimming Pool, Gym, Meeting Room, Resident's Loung | White City & Wood Lane Underground Stations