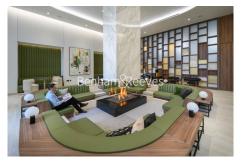

## **Property features**

1 Double Bedroom Apartment with Built-in Wardrobe (1st Floor | Double Reception Room with Dining Area & Floor to Ceiling | Fully Fitted Kitchen Integrated with Well-Known Appliances | Luxurious En-Suite Bathroom with Dark Chrome Fixtures | Internal Area: 619 Sq Ft Water Garden View / Utility Room | EPC-B | Quality Furnished / Balcony-Terrace (59.0 Sq Ft Additionally | Air Ventilation / Underfloor Heating / Air Conditioning | Residents' Swimming Pool, Gym, Meeting Room, Resident's Loung | White City & Wood Lane Underground Stations