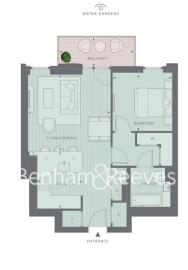

## **Property features**

1 Double Bedroom Apartment with Built-in Wardrobe (1st Floor | Double Reception Room with Dining Area & Floor to Ceiling | Fully Fitted Kitchen Integrated with Well-Known Appliances | Luxurious En-Suite Bathroom with Dark Chrome Fixtures | Internal Area: 619 Sq Ft Water Garden View / Utility Room | EPC-B | Quality Furnished / Balcony-Terrace (59.0 Sq Ft Additionally | Air Ventilation / Underfloor Heating / Air Conditioning | Residents' Swimming Pool, Gym, Meeting Room, Resident's Loung | White City & Wood Lane Underground Stations

## White City Living, Parkside Apartments, Cascade Way, White City W12

£675 per week, £2,925 per month + fees

www.benhams.com

|                       |                    |                   |                                                                                                                                                                                                                                                                                                                                                                                                                                                                                                                                                                                                                                                                                                                                                                                                                                                                                                                                                                                                                                                                                                                                                                                                                                                                                                                                                                                                                                                                                                                                                                                                                                                                                                                                                                                                                                                                                                                                                                                                                                                                                                                                | WATER GARDENS   |
|-----------------------|--------------------|-------------------|--------------------------------------------------------------------------------------------------------------------------------------------------------------------------------------------------------------------------------------------------------------------------------------------------------------------------------------------------------------------------------------------------------------------------------------------------------------------------------------------------------------------------------------------------------------------------------------------------------------------------------------------------------------------------------------------------------------------------------------------------------------------------------------------------------------------------------------------------------------------------------------------------------------------------------------------------------------------------------------------------------------------------------------------------------------------------------------------------------------------------------------------------------------------------------------------------------------------------------------------------------------------------------------------------------------------------------------------------------------------------------------------------------------------------------------------------------------------------------------------------------------------------------------------------------------------------------------------------------------------------------------------------------------------------------------------------------------------------------------------------------------------------------------------------------------------------------------------------------------------------------------------------------------------------------------------------------------------------------------------------------------------------------------------------------------------------------------------------------------------------------|-----------------|
| Internal measurements | 57.5 m²            | 619 sq ft         |                                                                                                                                                                                                                                                                                                                                                                                                                                                                                                                                                                                                                                                                                                                                                                                                                                                                                                                                                                                                                                                                                                                                                                                                                                                                                                                                                                                                                                                                                                                                                                                                                                                                                                                                                                                                                                                                                                                                                                                                                                                                                                                                |                 |
| External measurements | 5.5 m <sup>2</sup> | 59 sq ft          |                                                                                                                                                                                                                                                                                                                                                                                                                                                                                                                                                                                                                                                                                                                                                                                                                                                                                                                                                                                                                                                                                                                                                                                                                                                                                                                                                                                                                                                                                                                                                                                                                                                                                                                                                                                                                                                                                                                                                                                                                                                                                                                                |                 |
| Kitchen               | 3.05 x 1.73 m      | 10ft 0" x 5ft 8"  |                                                                                                                                                                                                                                                                                                                                                                                                                                                                                                                                                                                                                                                                                                                                                                                                                                                                                                                                                                                                                                                                                                                                                                                                                                                                                                                                                                                                                                                                                                                                                                                                                                                                                                                                                                                                                                                                                                                                                                                                                                                                                                                                | 1 1 1 4 1       |
| Living/Dining         | 4.08 x 4.40 m      | 13ft 5" x 14ft 5" |                                                                                                                                                                                                                                                                                                                                                                                                                                                                                                                                                                                                                                                                                                                                                                                                                                                                                                                                                                                                                                                                                                                                                                                                                                                                                                                                                                                                                                                                                                                                                                                                                                                                                                                                                                                                                                                                                                                                                                                                                                                                                                                                |                 |
| Bedroom               | 3.18 x 3.10 m      | 10ft 5" x 10ft 2" |                                                                                                                                                                                                                                                                                                                                                                                                                                                                                                                                                                                                                                                                                                                                                                                                                                                                                                                                                                                                                                                                                                                                                                                                                                                                                                                                                                                                                                                                                                                                                                                                                                                                                                                                                                                                                                                                                                                                                                                                                                                                                                                                | STREET, THE     |
| Balcony               | 3.99 x 1.57 m      | 13ft 1" x 5ft 2"  | The state of the s | CENTRAL GARDENS |