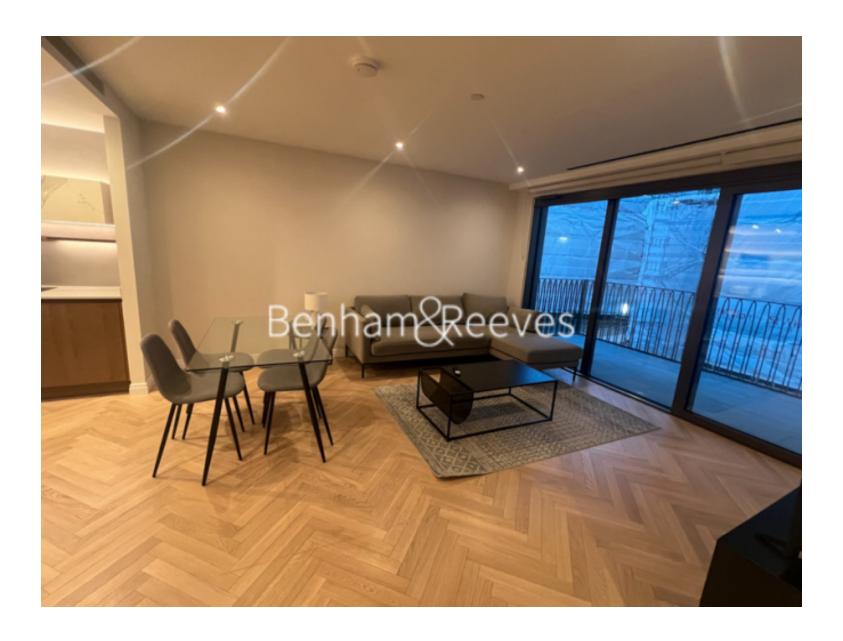

Saxon House, Parkland Walk, SW6

£831 per week, £3,600 per month + fees

⊇ 2 Bedrooms 

⊋ 2 Bathrooms 

⇒ Furnished

A stylish apartment situated in a desirable development, with a host of amenities onsite, located in one of South West London's most iconic areas, close to the River Thames The property enjoys easy access from Fulham Broadway station.

## **Property features**

2 Double Bedroom Apartment both having Built-in Wardrobe | Fully Fitted Open Plan Kitchen Integrated | Internal Area: 847 Sq Ft / EPC-B / Internal Storage Room | Air Ventilation / Underfloor Heating / Air Conditioning | 4 Hr Concierge / 24 Hr Security / Communal Gardens | EPC- B | Quality Furnished / LED Spotlights / Private Balcony | Luxurious Stone Finish Double Bathroom with Feature Lightin | 25m Swimming Pool with Vitality Pool, Sauna & Steam Room | **Nearby Fulham Broadway station** 