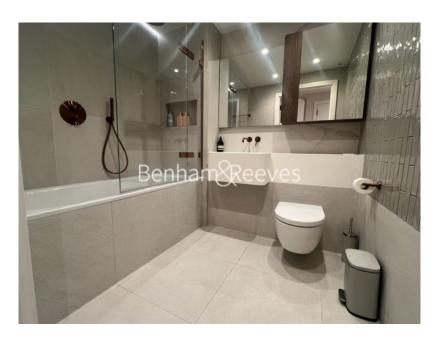

## **Property features**

2 Double Bedroom Apartment both having Built-in Wardrobe | Fully Fitted Open Plan Kitchen Integrated | Internal Area: 847 Sq Ft / EPC-B / Internal Storage Room | Air Ventilation / Underfloor Heating / Air Conditioning | 4 Hr Concierge / 24 Hr Security / Communal Gardens | EPC- B | Quality Furnished / LED Spotlights / Private Balcony | Luxurious Stone Finish Double Bathroom with Feature Lightin | 25m Swimming Pool with Vitality Pool, Sauna & Steam Room | **Nearby Fulham Broadway station** 