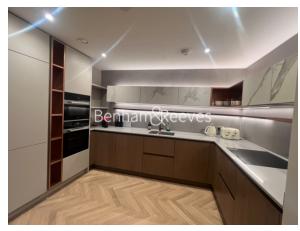

## **Property features**

2 Double Bedroom Apartment both having Built-in Wardrobe | Fully Fitted Open Plan Kitchen Integrated | Internal Area: 847 Sq Ft / EPC-B / Internal Storage Room | Air Ventilation / Underfloor Heating / Air Conditioning | 4 Hr Concierge / 24 Hr Security / Communal Gardens | EPC- B | Quality Furnished / LED Spotlights / Private Balcony | Luxurious Stone Finish Double Bathroom with Feature Lightin | 25m Swimming Pool with Vitality Pool, Sauna & Steam Room | **Nearby Fulham Broadway station** 