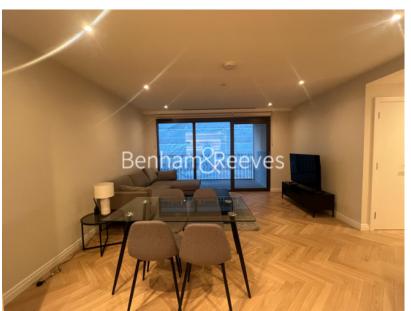

Saxon House, Parkland Walk, SW6

£831 per week, £3,600 per month + fees

⊇ 2 Bedrooms 

⊋ 2 Bathrooms 

⇒ Furnished

A stylish apartment situated in a desirable development, with a host of amenities onsite, located in one of South West London's most iconic areas, close to the River Thames The property enjoys easy access from Fulham Broadway station.

## **Property features**

2 Double Bedroom Apartment both having Built-in Wardrobe | Fully Fitted Open Plan Kitchen Integrated | Internal Area: 847 Sq Ft / EPC-B / Internal Storage Room | Air Ventilation / Underfloor Heating / Air Conditioning | 4 Hr Concierge / 24 Hr Security / Communal Gardens | EPC- B | Quality Furnished / LED Spotlights / Private Balcony | Luxurious Stone Finish Double Bathroom with Feature Lightin | 25m Swimming Pool with Vitality Pool, Sauna & Steam Room | **Nearby Fulham Broadway station** 