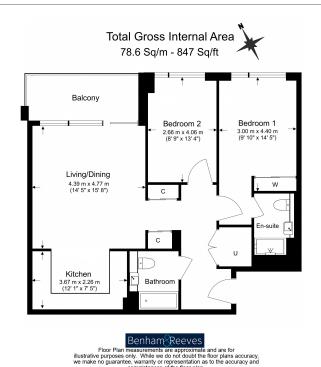

## **Property features**

2 Double Bedroom Apartment both having Built-in Wardrobe | Fully Fitted Open Plan Kitchen Integrated | Internal Area: 847 Sq Ft / EPC-B / Internal Storage Room | Air Ventilation / Underfloor Heating / Air Conditioning | 4 Hr Concierge / 24 Hr Security / Communal Gardens | EPC- B | Quality Furnished / LED Spotlights / Private Balcony | Luxurious Stone Finish Double Bathroom with Feature Lightin | 25m Swimming Pool with Vitality Pool, Sauna & Steam Room | **Nearby Fulham Broadway station** 