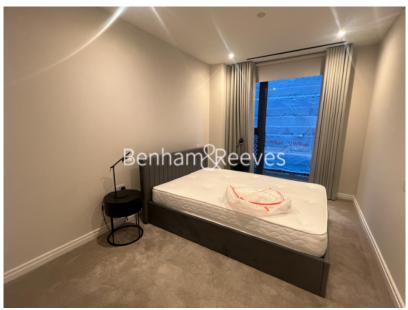

## **Property features**

2 Double Bedroom Apartment both having Built-in Wardrobe | Fully Fitted Open Plan Kitchen Integrated | Internal Area: 847 Sq Ft / EPC-B / Internal Storage Room | Air Ventilation / Underfloor Heating / Air Conditioning | 4 Hr Concierge / 24 Hr Security / Communal Gardens | EPC- B | Quality Furnished / LED Spotlights / Private Balcony | Luxurious Stone Finish Double Bathroom with Feature Lightin | 25m Swimming Pool with Vitality Pool, Sauna & Steam Room | **Nearby Fulham Broadway station** 