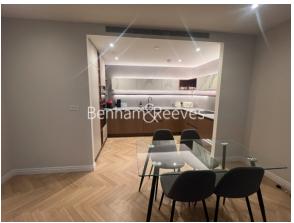

## **Property features**

2 Double Bedroom Apartment both having Built-in Wardrobe | Fully Fitted Open Plan Kitchen Integrated | Internal Area: 847 Sq Ft / EPC-B / Internal Storage Room | Air Ventilation / Underfloor Heating / Air Conditioning | 4 Hr Concierge / 24 Hr Security / Communal Gardens | EPC- B | Quality Furnished / LED Spotlights / Private Balcony | Luxurious Stone Finish Double Bathroom with Feature Lightin | 25m Swimming Pool with Vitality Pool, Sauna & Steam Room | **Nearby Fulham Broadway station** 