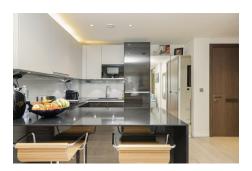

## **Property features**

Manhattan Apartment | 2nd Floor with a lift | Quality Furnished / Storage Room | Fully Fitted Kitchen Integrated with Well-Known Appliances | 24 Hr Concierge / 24 Hr Security / Communal Gardens / Bars | EPC- TBC | Abundance of light | Large Balcony | 443 Sq ft | Nearby Fulham Broadway (District Line)