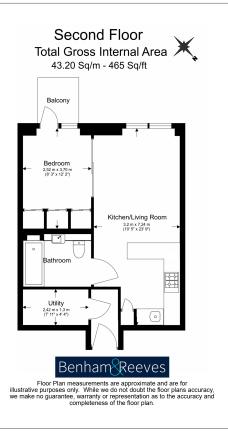

## **Property features**

Manhattan Apartment | 2nd Floor with a lift | Quality Furnished / Storage Room | Fully Fitted Kitchen Integrated with Well-Known Appliances | 24 Hr Concierge / 24 Hr Security / Communal Gardens / Bars | EPC- TBC | Abundance of light | Large Balcony | 443 Sq ft | Nearby Fulham Broadway (District Line)