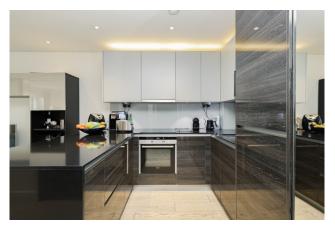

## **Property features**

Manhattan Apartment | 2nd Floor with a lift | Quality Furnished / Storage Room | Fully Fitted Kitchen Integrated with Well-Known Appliances | 24 Hr Concierge / 24 Hr Security / Communal Gardens / Bars | EPC- TBC | Abundance of light | Large Balcony | 443 Sq ft | Nearby Fulham Broadway (District Line)