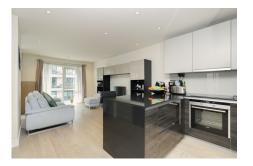

## ■ Studio ■ 1 Bathroom ■ Furnished

Contemporary Manhattan apartment set in Chelsea Creek, a prestigious riverside development on the fringes of Fulham and Chelsea. The property benefits from large balconies with an abundance of natural light.

## **Property features**

Manhattan Apartment | 2nd Floor with a lift | Quality Furnished / Storage Room | Fully Fitted Kitchen Integrated with Well-Known Appliances | 24 Hr Concierge / 24 Hr Security / Communal Gardens / Bars | EPC- TBC | Abundance of light | Large Balcony | 443 Sq ft | Nearby Fulham Broadway (District Line)