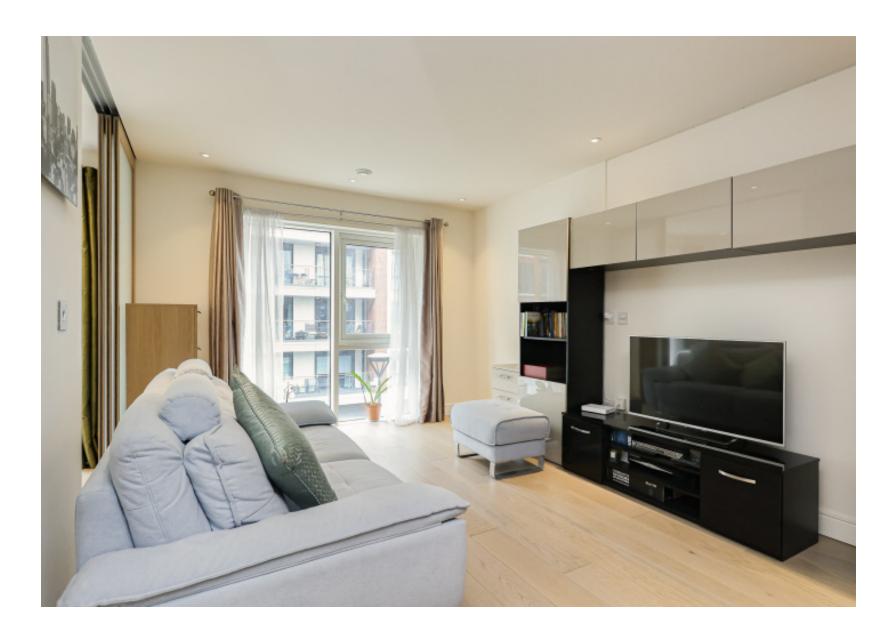

## ■ Studio ■ 1 Bathroom ■ Furnished

Contemporary Manhattan apartment set in Chelsea Creek, a prestigious riverside development on the fringes of Fulham and Chelsea. The property benefits from large balconies with an abundance of natural light.

## **Property features**

Manhattan Apartment | 2nd Floor with a lift | Quality Furnished / Storage Room | Fully Fitted Kitchen Integrated with Well-Known Appliances | 24 Hr Concierge / 24 Hr Security / Communal Gardens / Bars | EPC- TBC | Abundance of light | Large Balcony | 443 Sq ft | Nearby Fulham Broadway (District Line)