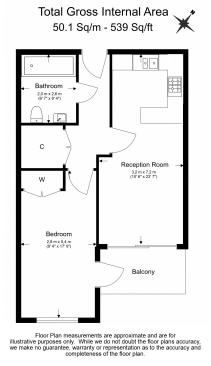

## 🛋 1 Bedroom 🖼 1 Bathroom 🕮 Furnished

Contemporary third floor apartment, set within an exciting Riverside development with easy access to the fashionable, King's Road. The property is a short journey to Fulham Broadway (District Line) underground station.

### **Property features**

1 Bedroom | 1 Bathroom | Reception | Furnished | Fitted Kitchen | EPC-B | 24 Hour Concierge | Communal Gardens | Nearby Imperial Wharf over ground station

For more information about this property, please call our Fulham branch on