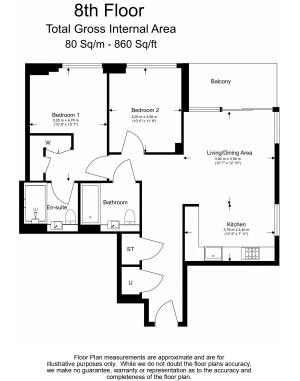

### 🛋 2 Bedrooms 🛛 🛱 2 Bathrooms 🖉 Furnished

A spacious 6th floor apartment situated in the latest phase of a desirable development with state of the art facilities, located in Zone 1.

Please click here for full detail

### **Property features**

Furnished | Two double bedrooms | Two bathrooms | Balcony | Air cooling | EPC-B | 24 hour concierge | Swimming Pool | Spa facilities | Battersea Park Station

For more information about this property, please call our Nine Elms branch on