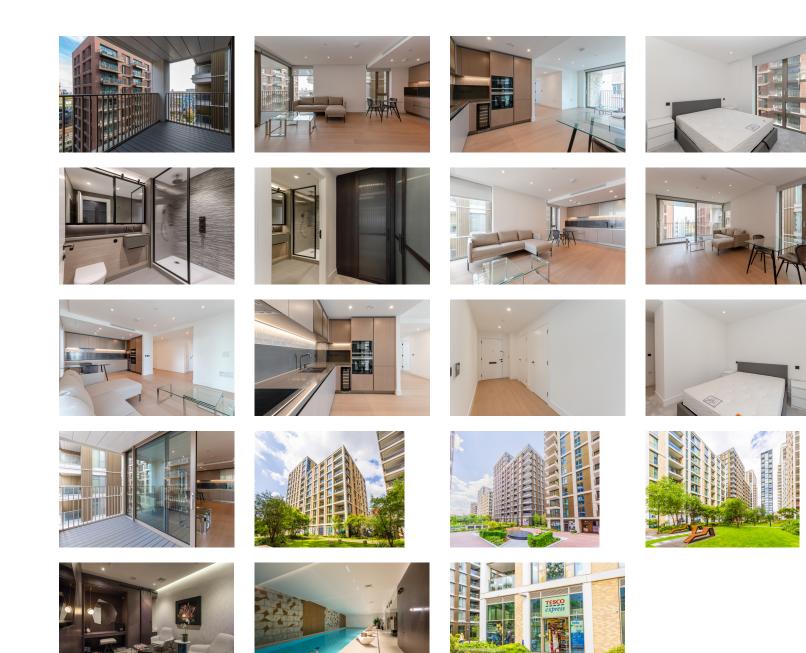

### 🛋 2 Bedrooms 🛛 🛱 2 Bathrooms 🖉 Furnished

A spacious 6th floor apartment situated in the latest phase of a desirable development with state of the art facilities, located in Zone 1.

Please click here for full detail

### **Property features**

Furnished | Two double bedrooms | Two bathrooms | Balcony | Air cooling | EPC-B | 24 hour concierge | Swimming Pool | Spa facilities | Battersea Park Station

For more information about this property, please call our Nine Elms branch on