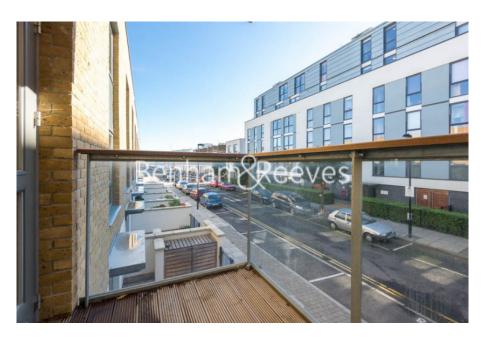

**Arlington Avenue, Packington Square, N1** 

£577 per week, £2,500 per month + fees

■ 1 Bedroom ■ 1 Bathroom ■ Furnished

Modern, furnished apartment set within a development close to the amenities of Angel and within walking distance from Angel Tube Staton (Northern Line).

## **Property features**

Spacious 1 Bedroom Apartment | Family Size Bathroom | Open Plan Living Space | Fitted Kitchen | Furnished | EPC-B | Spanning over 624 sq ft | Ample of Storage Space | Excellent Transport links Nearby | Angel & Upper Street Nearby