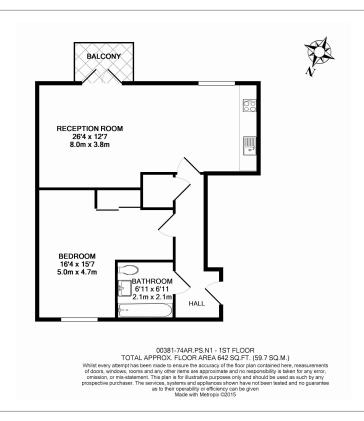

## **Property features**

Spacious 1 Bedroom Apartment | Family Size Bathroom | Open Plan Living Space | Fitted Kitchen | Furnished | EPC-B | Spanning over 624 sq ft | Ample of Storage Space | Excellent Transport links Nearby | Angel & Upper Street Nearby