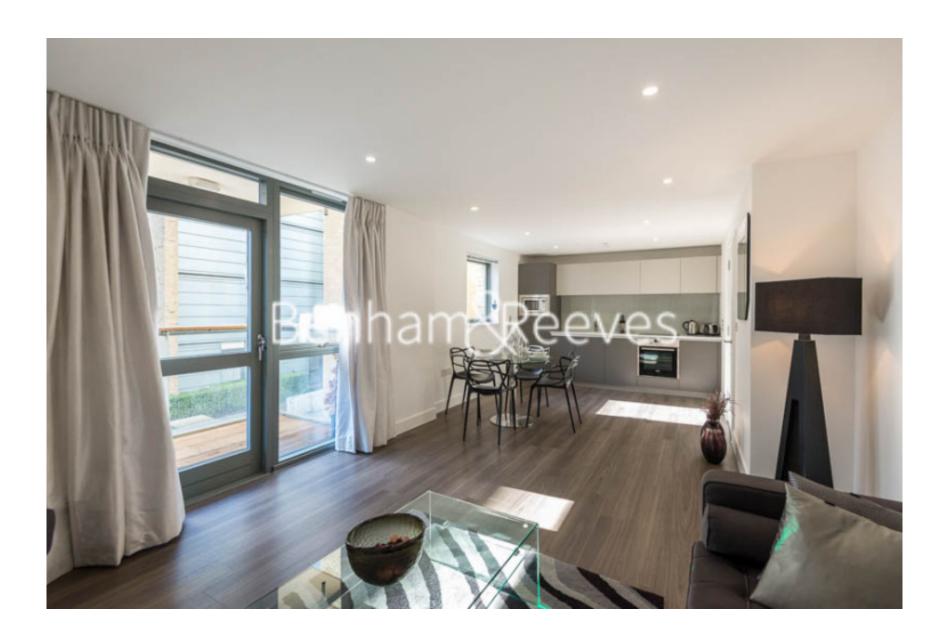

**Arlington Avenue, Packington Square, N1** 

£577 per week, £2,500 per month + fees

■ 1 Bedroom ■ 1 Bathroom ■ Furnished

Modern, furnished apartment set within a development close to the amenities of Angel and within walking distance from Angel Tube Staton (Northern Line).

## **Property features**

Spacious 1 Bedroom Apartment | Family Size Bathroom | Open Plan Living Space | Fitted Kitchen | Furnished | EPC-B | Spanning over 624 sq ft | Ample of Storage Space | Excellent Transport links Nearby | Angel & Upper Street Nearby