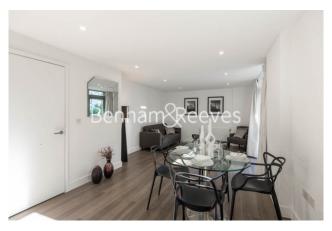

## **Property features**

Spacious 1 Bedroom Apartment | Family Size Bathroom | Open Plan Living Space | Fitted Kitchen | Furnished | EPC-B | Spanning over 624 sq ft | Ample of Storage Space | Excellent Transport links Nearby | Angel & Upper Street Nearby