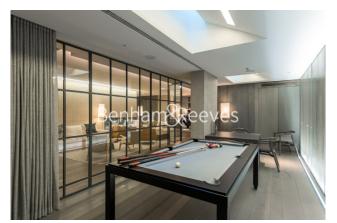

## **Property features**

1 Double Bedroom with Large Built-in Wardrobes (6th Floor) | 1 Luxury En-Suite Double Walk-in Shower with Brass Fixture | Sizeable Reception with Dinning Area / Large Windows | Open Plan Fully Fitted Kitchen Integrated with Appliances | Furnished or Unfurnished /eiling Speaker / Private Terrace | EPC-B | 619 Sq Ft Internally / Air Conditioning /Under Floor Heating | Residents' Gym, Pool Table room, Meeting Lounge & Cineplex | 24 Hour Concierge / 24 Hours Security & CCTV / Video Entry | Moment from the Goodge Street & Oxford Circus Tubes