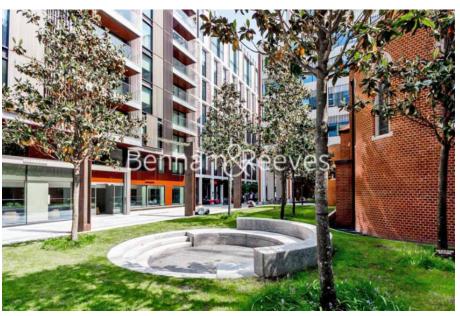

Fitzrovia, Oxford Circus, W1T

£950 per week, £4,117 per month + fees

■ 1 Bedroom ■ 1 Bathroom ■ Furnished

A contemporary 1 bedroom apartment set in Fitzrovia; central location moments from Oxford Street, Tottenham Court Road and Soho. The property's sought-after location in the heart of central London means there is an abundance of nearby travel stations.

## **Property features**

1 Double Bedroom with Large Built-in Wardrobes (6th Floor) | 1 Luxury En-Suite Double Walk-in Shower with Brass Fixture | Sizeable Reception with Dinning Area / Large Windows | Open Plan Fully Fitted Kitchen Integrated with Appliances | Furnished or Unfurnished /eiling Speaker / Private Terrace | EPC-B | 619 Sq Ft Internally / Air Conditioning /Under Floor Heating | Residents' Gym, Pool Table room, Meeting Lounge & Cineplex | 24 Hour Concierge / 24 Hours Security & CCTV / Video Entry | Moment from the Goodge Street & Oxford Circus Tubes