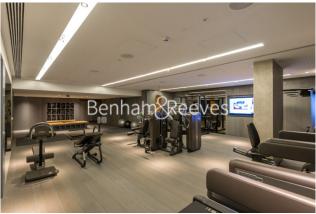

## **Property features**

1 Double Bedroom with Large Built-in Wardrobes (6th Floor) | 1 Luxury En-Suite Double Walk-in Shower with Brass Fixture | Sizeable Reception with Dinning Area / Large Windows | Open Plan Fully Fitted Kitchen Integrated with Appliances | Furnished or Unfurnished /eiling Speaker / Private Terrace | EPC-B | 619 Sq Ft Internally / Air Conditioning /Under Floor Heating | Residents' Gym, Pool Table room, Meeting Lounge & Cineplex | 24 Hour Concierge / 24 Hours Security & CCTV / Video Entry | Moment from the Goodge Street & Oxford Circus Tubes