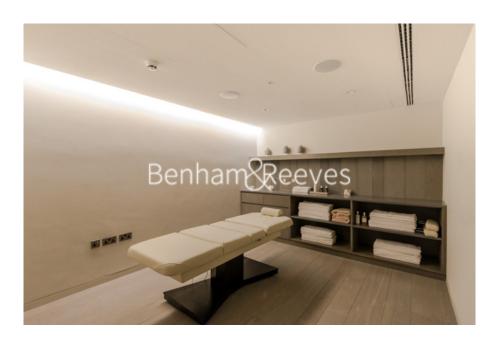

## **Property features**

1 Double Bedroom with Large Built-in Wardrobes (6th Floor) | 1 Luxury En-Suite Double Walk-in Shower with Brass Fixture | Sizeable Reception with Dinning Area / Large Windows | Open Plan Fully Fitted Kitchen Integrated with Appliances | Furnished or Unfurnished /eiling Speaker / Private Terrace | EPC-B | 619 Sq Ft Internally / Air Conditioning /Under Floor Heating | Residents' Gym, Pool Table room, Meeting Lounge & Cineplex | 24 Hour Concierge / 24 Hours Security & CCTV / Video Entry | Moment from the Goodge Street & Oxford Circus Tubes