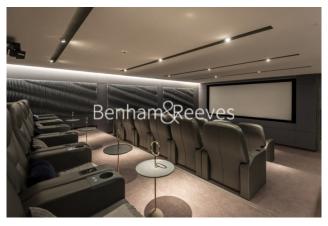

## **Property features**

1 Double Bedroom with Large Built-in Wardrobes (6th Floor) | 1 Luxury En-Suite Double Walk-in Shower with Brass Fixture | Sizeable Reception with Dinning Area / Large Windows | Open Plan Fully Fitted Kitchen Integrated with Appliances | Furnished or Unfurnished /eiling Speaker / Private Terrace | EPC-B | 619 Sq Ft Internally / Air Conditioning /Under Floor Heating | Residents' Gym, Pool Table room, Meeting Lounge & Cineplex | 24 Hour Concierge / 24 Hours Security & CCTV / Video Entry | Moment from the Goodge Street & Oxford Circus Tubes