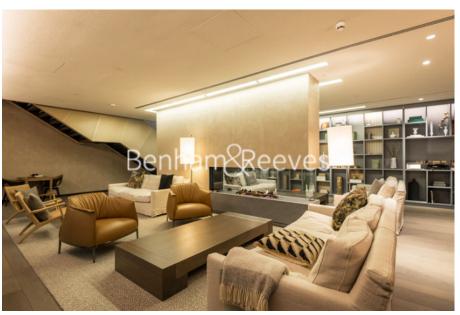

## **Property features**

1 Double Bedroom with Large Built-in Wardrobes (6th Floor) | 1 Luxury En-Suite Double Walk-in Shower with Brass Fixture | Sizeable Reception with Dinning Area / Large Windows | Open Plan Fully Fitted Kitchen Integrated with Appliances | Furnished or Unfurnished /eiling Speaker / Private Terrace | EPC-B | 619 Sq Ft Internally / Air Conditioning /Under Floor Heating | Residents' Gym, Pool Table room, Meeting Lounge & Cineplex | 24 Hour Concierge / 24 Hours Security & CCTV / Video Entry | Moment from the Goodge Street & Oxford Circus Tubes