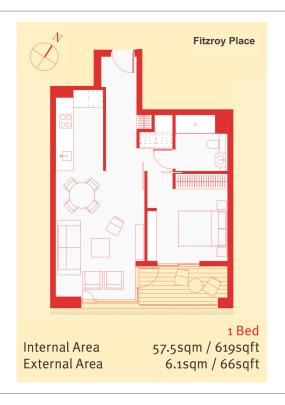

## **Property features**

1 Double Bedroom with Large Built-in Wardrobes (6th Floor) | 1 Luxury En-Suite Double Walk-in Shower with Brass Fixture | Sizeable Reception with Dinning Area / Large Windows | Open Plan Fully Fitted Kitchen Integrated with Appliances | Furnished or Unfurnished /eiling Speaker / Private Terrace | EPC-B | 619 Sq Ft Internally / Air Conditioning /Under Floor Heating | Residents' Gym, Pool Table room, Meeting Lounge & Cineplex | 24 Hour Concierge / 24 Hours Security & CCTV / Video Entry | Moment from the Goodge Street & Oxford Circus Tubes