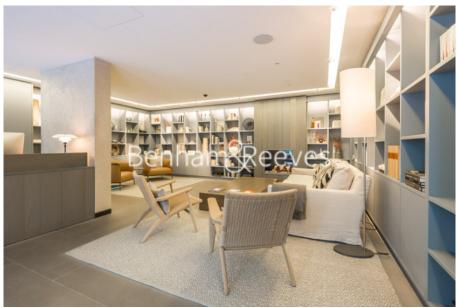

## **Property features**

1 Double Bedroom with Large Built-in Wardrobes (6th Floor) | 1 Luxury En-Suite Double Walk-in Shower with Brass Fixture | Sizeable Reception with Dinning Area / Large Windows | Open Plan Fully Fitted Kitchen Integrated with Appliances | Furnished or Unfurnished /eiling Speaker / Private Terrace | EPC-B | 619 Sq Ft Internally / Air Conditioning /Under Floor Heating | Residents' Gym, Pool Table room, Meeting Lounge & Cineplex | 24 Hour Concierge / 24 Hours Security & CCTV / Video Entry | Moment from the Goodge Street & Oxford Circus Tubes