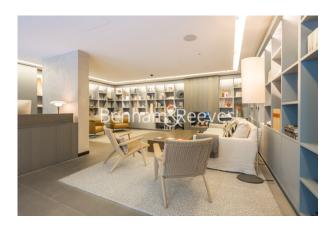

## **Property features**

Duplex 2 Double Bedroom with Large Built-in Wardrobes | 2.5 Bathrooms (1 x En-Suite Bathroom, 1 x En-Suite Shower) | 2 x Reception Rooms with Dinning Area and Large Windows | Contemporary Semi Open-Plan Fitted Kitchen with Appliances | Bespoke Furnishing/Ceiling Speaker & iDevice Home Automation | EPC-B | 1219 Sq Ft / Air Conditioning & Under Floor Heating | Residents' Gym, Pool Table room, Meeting Lounge, Cineplex | 24 Hours Concierge, Security & CCTV / Large Private Terrace | Nearby Goodge Street underground stations