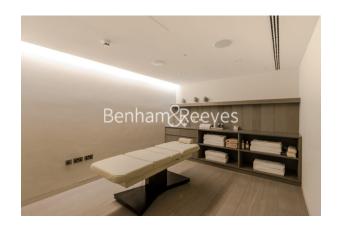

## **Property features**

Duplex 2 Double Bedroom with Large Built-in Wardrobes | 2.5 Bathrooms (1 x En-Suite Bathroom, 1 x En-Suite Shower) | 2 x Reception Rooms with Dinning Area and Large Windows | Contemporary Semi Open-Plan Fitted Kitchen with Appliances | Bespoke Furnishing/Ceiling Speaker & iDevice Home Automation | EPC-B | 1219 Sq Ft / Air Conditioning & Under Floor Heating | Residents' Gym, Pool Table room, Meeting Lounge, Cineplex | 24 Hours Concierge, Security & CCTV / Large Private Terrace | Nearby Goodge Street underground stations