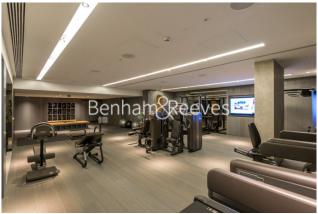

## **Property features**

Duplex 2 Double Bedroom with Large Built-in Wardrobes | 2.5 Bathrooms (1 x En-Suite Bathroom, 1 x En-Suite Shower) | 2 x Reception Rooms with Dinning Area and Large Windows | Contemporary Semi Open-Plan Fitted Kitchen with Appliances | Bespoke Furnishing/Ceiling Speaker & iDevice Home Automation | EPC-B | 1219 Sq Ft / Air Conditioning & Under Floor Heating | Residents' Gym, Pool Table room, Meeting Lounge, Cineplex | 24 Hours Concierge, Security & CCTV / Large Private Terrace | Nearby Goodge Street underground stations