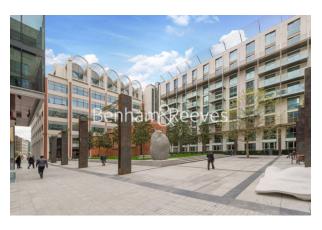

Fitzrovia, Oxford Circus W1T

£1,384 per week, £5,997 per month + fees

■ 2 Bedrooms ■ 2 Bathrooms ■ Furnished

A contemporary 2-bedroom duplex apartment set in Fitzrovia; central location moments from Oxford Street and Tottenham Court Road. The property's sought-after location in the heart of central London means there are an abundance of nearby travel stations.

## **Property features**

Duplex 2 Double Bedroom with Large Built-in Wardrobes | 2.5 Bathrooms (1 x En-Suite Bathroom, 1 x En-Suite Shower) | 2 x Reception Rooms with Dinning Area and Large Windows | Contemporary Semi Open-Plan Fitted Kitchen with Appliances | Bespoke Furnishing/Ceiling Speaker & iDevice Home Automation | EPC-B | 1219 Sq Ft / Air Conditioning & Under Floor Heating | Residents' Gym, Pool Table room, Meeting Lounge, Cineplex | 24 Hours Concierge, Security & CCTV / Large Private Terrace | Nearby Goodge Street underground stations