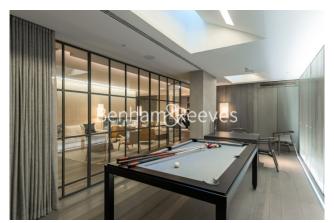

## **Property features**

Duplex 2 Double Bedroom with Large Built-in Wardrobes | 2.5 Bathrooms (1 x En-Suite Bathroom, 1 x En-Suite Shower) | 2 x Reception Rooms with Dinning Area and Large Windows | Contemporary Semi Open-Plan Fitted Kitchen with Appliances | Bespoke Furnishing/Ceiling Speaker & iDevice Home Automation | EPC-B | 1219 Sq Ft / Air Conditioning & Under Floor Heating | Residents' Gym, Pool Table room, Meeting Lounge, Cineplex | 24 Hours Concierge, Security & CCTV / Large Private Terrace | Nearby Goodge Street underground stations