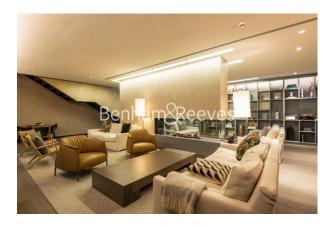

## **Property features**

Duplex 2 Double Bedroom with Large Built-in Wardrobes | 2.5 Bathrooms (1 x En-Suite Bathroom, 1 x En-Suite Shower) | 2 x Reception Rooms with Dinning Area and Large Windows | Contemporary Semi Open-Plan Fitted Kitchen with Appliances | Bespoke Furnishing/Ceiling Speaker & iDevice Home Automation | EPC-B | 1219 Sq Ft / Air Conditioning & Under Floor Heating | Residents' Gym, Pool Table room, Meeting Lounge, Cineplex | 24 Hours Concierge, Security & CCTV / Large Private Terrace | Nearby Goodge Street underground stations