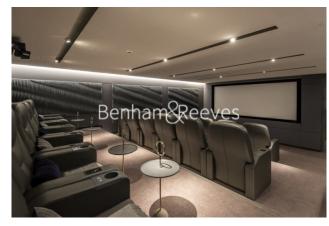

## **Property features**

Duplex 2 Double Bedroom with Large Built-in Wardrobes | 2.5 Bathrooms (1 x En-Suite Bathroom, 1 x En-Suite Shower) | 2 x Reception Rooms with Dinning Area and Large Windows | Contemporary Semi Open-Plan Fitted Kitchen with Appliances | Bespoke Furnishing/Ceiling Speaker & iDevice Home Automation | EPC-B | 1219 Sq Ft / Air Conditioning & Under Floor Heating | Residents' Gym, Pool Table room, Meeting Lounge, Cineplex | 24 Hours Concierge, Security & CCTV / Large Private Terrace | Nearby Goodge Street underground stations