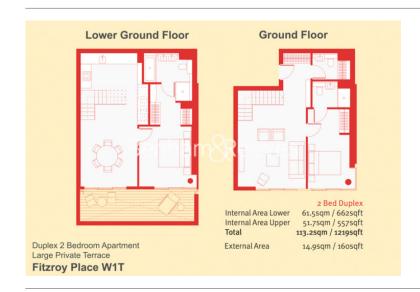

## **Property features**

Duplex 2 Double Bedroom with Large Built-in Wardrobes | 2.5 Bathrooms (1 x En-Suite Bathroom, 1 x En-Suite Shower) | 2 x Reception Rooms with Dinning Area and Large Windows | Contemporary Semi Open-Plan Fitted Kitchen with Appliances | Bespoke Furnishing/Ceiling Speaker & iDevice Home Automation | EPC-B | 1219 Sq Ft / Air Conditioning & Under Floor Heating | Residents' Gym, Pool Table room, Meeting Lounge, Cineplex | 24 Hours Concierge, Security & CCTV / Large Private Terrace | Nearby Goodge Street underground stations