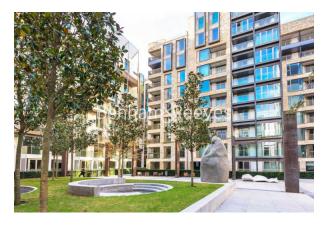

## **Property features**

Duplex 2 Double Bedroom with Large Built-in Wardrobes | 2.5 Bathrooms (1 x En-Suite Bathroom, 1 x En-Suite Shower) | 2 x Reception Rooms with Dinning Area and Large Windows | Contemporary Semi Open-Plan Fitted Kitchen with Appliances | Bespoke Furnishing/Ceiling Speaker & iDevice Home Automation | EPC-B | 1219 Sq Ft / Air Conditioning & Under Floor Heating | Residents' Gym, Pool Table room, Meeting Lounge, Cineplex | 24 Hours Concierge, Security & CCTV / Large Private Terrace | Nearby Goodge Street underground stations