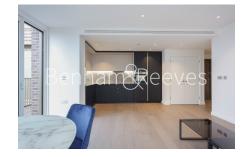

**Phoenix Court, Oval, SE11** 

£865 per week, £3,748 per month + fees

■ 2 Bedrooms ■ 2 Bathrooms ■ Furnished

Spacious apartment offered furnished situated within a sought after development located between Oval and Vauxhall with Northern Line transport options.

## **Property features**

Two Double Bedroom | Two Bathrooms | Dishwasher | Furnished | Balcony | EPC-B | 24 hour Concierge | Residence Gym | Supermarket on Site | Oval and Vauxhall Stations

For more information about this property, please call our Nine Elms branch on