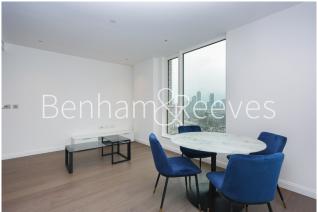

**Phoenix Court, Oval, SE11** 

£865 per week, £3,748 per month + fees

■ 2 Bedrooms ■ 2 Bathrooms ■ Furnished

Spacious apartment offered furnished situated within a sought after development located between Oval and Vauxhall with Northern Line transport options.

## **Property features**

Two Double Bedroom | Two Bathrooms | Dishwasher | Furnished | Balcony | EPC-B | 24 hour Concierge | Residence Gym | Supermarket on Site | Oval and Vauxhall Stations

For more information about this property, please call our Nine Elms branch on