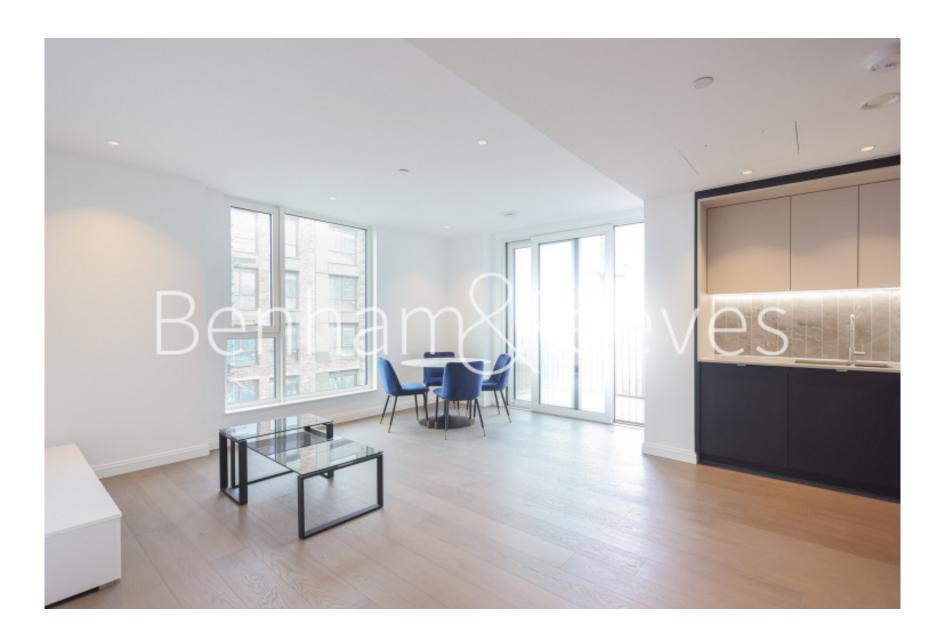

**Phoenix Court, Oval, SE11** 

£865 per week, £3,748 per month + fees

■ 2 Bedrooms ■ 2 Bathrooms ■ Furnished

Spacious apartment offered furnished situated within a sought after development located between Oval and Vauxhall with Northern Line transport options.

## **Property features**

Two Double Bedroom | Two Bathrooms | Dishwasher | Furnished | Balcony | EPC-B | 24 hour Concierge | Residence Gym | Supermarket on Site | Oval and Vauxhall Stations

For more information about this property, please call our Nine Elms branch on