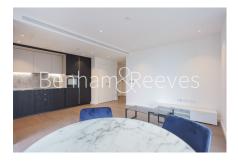

**Phoenix Court, Oval, SE11** 

£865 per week, £3,748 per month + fees

■ 2 Bedrooms ■ 2 Bathrooms ■ Furnished

Spacious apartment offered furnished situated within a sought after development located between Oval and Vauxhall with Northern Line transport options.

## **Property features**

Two Double Bedroom | Two Bathrooms | Dishwasher | Furnished | Balcony | EPC-B | 24 hour Concierge | Residence Gym | Supermarket on Site | Oval and Vauxhall Stations

For more information about this property, please call our Nine Elms branch on