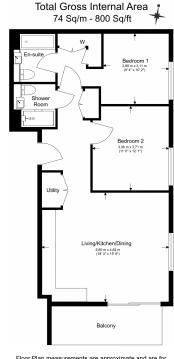

# **Phoenix Court, Oval, SE11**

£865 per week, £3,748 per month + fees

Floor Plan measurements are approximate and are for illustrative purposes only. While we do not doubt the floor plans accuracy, we make no guarantee, warranty or representation as to the accuracy and completeness of the floor plan.