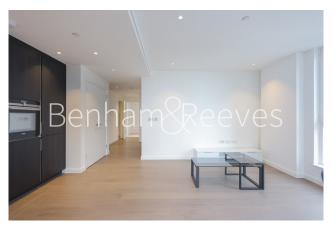

**Phoenix Court, Oval, SE11** 

£865 per week, £3,748 per month + fees

■ 2 Bedrooms ■ 2 Bathrooms ■ Furnished

Spacious apartment offered furnished situated within a sought after development located between Oval and Vauxhall with Northern Line transport options.

## **Property features**

Two Double Bedroom | Two Bathrooms | Dishwasher | Furnished | Balcony | EPC-B | 24 hour Concierge | Residence Gym | Supermarket on Site | Oval and Vauxhall Stations

For more information about this property, please call our Nine Elms branch on