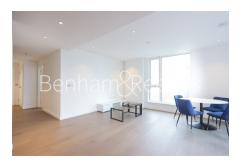

**Phoenix Court, Oval, SE11** 

£865 per week, £3,748 per month + fees

■ 2 Bedrooms ■ 2 Bathrooms ■ Furnished

Spacious apartment offered furnished situated within a sought after development located between Oval and Vauxhall with Northern Line transport options.

## **Property features**

Two Double Bedroom | Two Bathrooms | Dishwasher | Furnished | Balcony | EPC-B | 24 hour Concierge | Residence Gym | Supermarket on Site | Oval and Vauxhall Stations

For more information about this property, please call our Nine Elms branch on