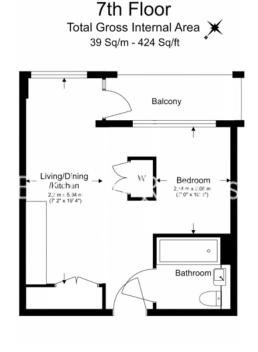

## Phoenix Court, Oval, SE11

£550 per week, £2,383 per month + fees

www.benhams.com

Floor Plan measurements are approximate and are for illustrative purposes only. While we do not doubt the floor plans accuracy, we make no guarantee, warranty or representation as to the accuracy and completeness of the floor plan.