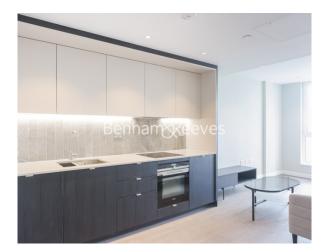

### 🖃 Studio 🖼 1 Bathroom 🕮 Furnished

A modern, furnished 7th floor Manhattan Studio Apartment situated in a popular development a short walk from Vauxhall and Oval Stations.

Please click here for full detail

### **Property features**

Furnished | Manhattan Studio | Air cooling | Balcony | Separate sleeping area | EPC-B | 24-hour concierge | Residence Gym opening in November | Tesco located on site | Vauxhall station