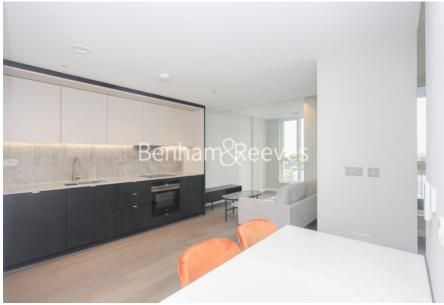

### 🖃 Studio 🖼 1 Bathroom 🕮 Furnished

A modern, furnished 7th floor Manhattan Studio Apartment situated in a popular development a short walk from Vauxhall and Oval Stations.

Please click here for full detail

### **Property features**

Furnished | Manhattan Studio | Air cooling | Balcony | Separate sleeping area | EPC-B | 24-hour concierge | Residence Gym opening in November | Tesco located on site | Vauxhall station