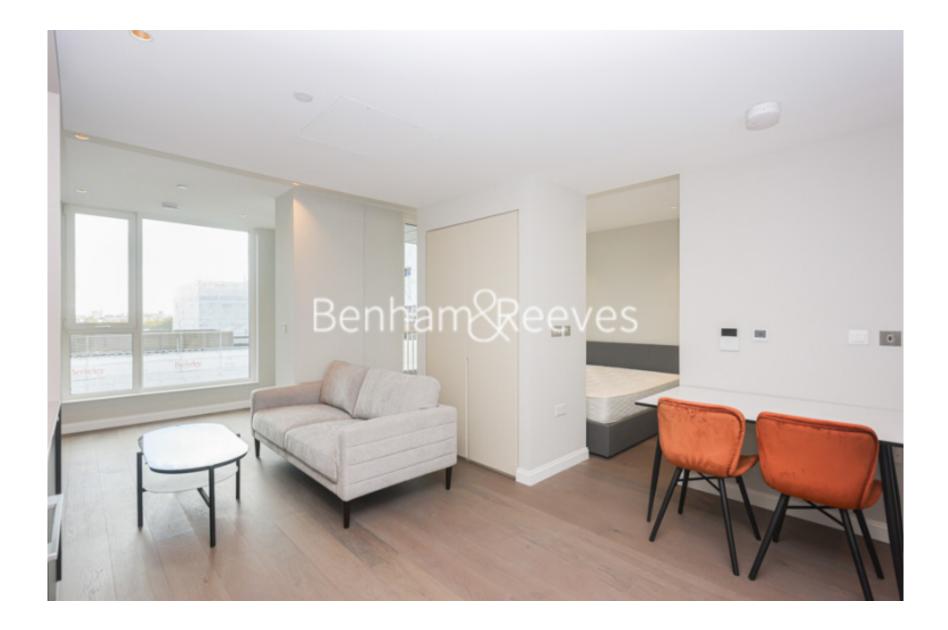

### 🖃 Studio 🖼 1 Bathroom 🕮 Furnished

A modern, furnished 7th floor Manhattan Studio Apartment situated in a popular development a short walk from Vauxhall and Oval Stations.

Please click here for full detail

### **Property features**

Furnished | Manhattan Studio | Air cooling | Balcony | Separate sleeping area | EPC-B | 24-hour concierge | Residence Gym opening in November | Tesco located on site | Vauxhall station