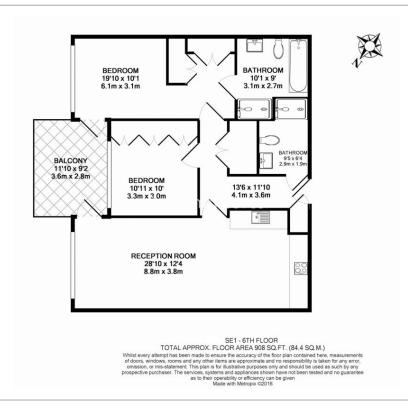

## **Property features**

Luxury Furnished 2 Bedroom, 2 Bathroom Apartment | Open Plan Reception With Wood Floors & Private Balcony | Fitted Kitchen With Fully Integrated Miele Appliances | 2 Well Equipped Double Bedrooms | Bespoke Bathroom & En-Suite Wet Room With Marble Finish | EPC-B | Home Automation Features Including Electronic Blinds | Residents Pool, Gym, Golf Simulator, Business Lounge | Walking Distance Of The City & Easy Reach Of Canary Wharf | Nearby More London, **Shad Thames & To Borough Market** 