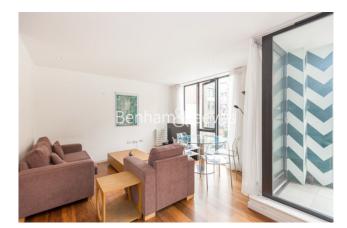

### **Property features**

Furnished Two Bedroom Apartment Within Purpose Built Residen | Reception Area With Full Length Private Balcony | Open Plan Fitted Kitchen With Fully Integrated Appliances & | Two Well Equipped Double Bedrooms | Bathroom With Shower Attachment & Screen & Large Vanity Mirr | EPC-B | Wood Floors & Floor To Ceiling Windows Throughout | Professionally Managed Property | Moments From The Shops & Amenities On City Road & Old Street | Short Walk To Old Street Underground & Mainline Rail Station