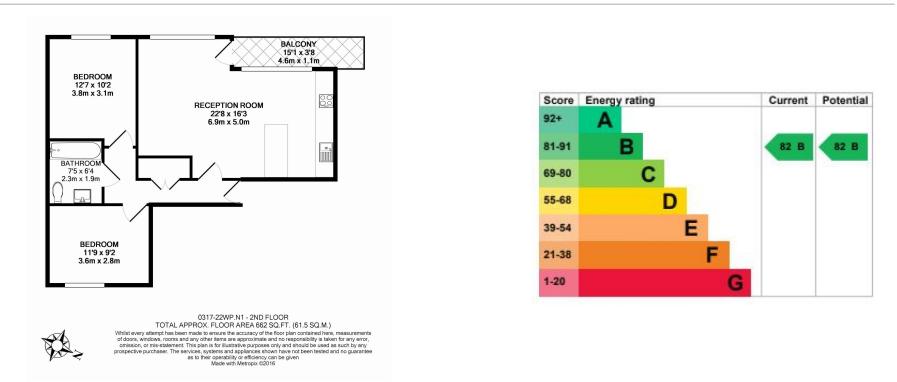

### **Property features**

Furnished Two Bedroom Apartment Within Purpose Built Residen | Reception Area With Full Length Private Balcony | Open Plan Fitted Kitchen With Fully Integrated Appliances & | Two Well Equipped Double Bedrooms | Bathroom With Shower Attachment & Screen & Large Vanity Mirr | EPC-B | Wood Floors & Floor To Ceiling Windows Throughout | Professionally Managed Property | Moments From The Shops & Amenities On City Road & Old Street | Short Walk To Old Street Underground & Mainline Rail Station