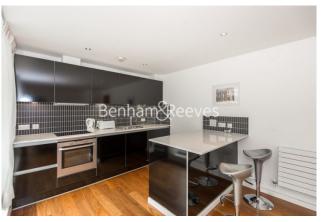

### **Property features**

Furnished Two Bedroom Apartment Within Purpose Built Residen | Reception Area With Full Length Private Balcony | Open Plan Fitted Kitchen With Fully Integrated Appliances & | Two Well Equipped Double Bedrooms | Bathroom With Shower Attachment & Screen & Large Vanity Mirr | EPC-B | Wood Floors & Floor To Ceiling Windows Throughout | Professionally Managed Property | Moments From The Shops & Amenities On City Road & Old Street | Short Walk To Old Street Underground & Mainline Rail Station