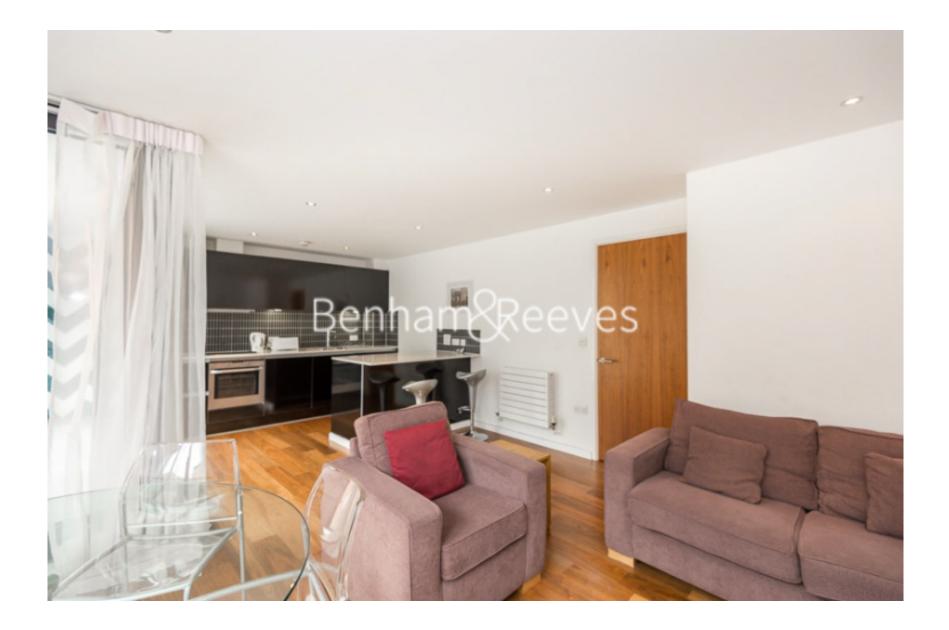

### **Property features**

Furnished Two Bedroom Apartment Within Purpose Built Residen | Reception Area With Full Length Private Balcony | Open Plan Fitted Kitchen With Fully Integrated Appliances & | Two Well Equipped Double Bedrooms | Bathroom With Shower Attachment & Screen & Large Vanity Mirr | EPC-B | Wood Floors & Floor To Ceiling Windows Throughout | Professionally Managed Property | Moments From The Shops & Amenities On City Road & Old Street | Short Walk To Old Street Underground & Mainline Rail Station