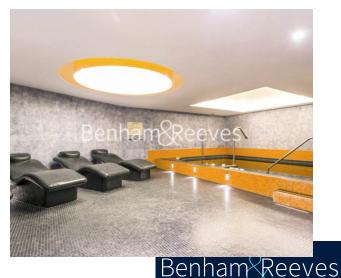

### **Property features**

Modern Studio Apartment | One Bathroom | Open Plan Living Space | Fitted Kitchen With Integrated Appliances | Furnished | EPC-B | Underfloor Heating & Floor to Ceiling Windows | 24 Hour Concierge & Residents Gym | Close To The City, Shoreditch & Hoxton | Old Street Station (Northern Line & Mainline Rail Services)