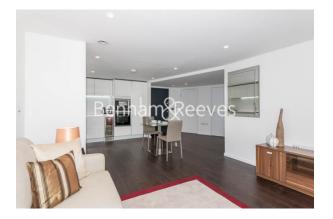

### 🖃 Studio 🖾 1 Bathroom 🕮 Furnished

Contemporary studio apartment set within a recently built development located on City Road minutes from Old Street station and within a short walk of The City, Hoxton and Shoreditch.

### **Property features**

Modern Studio Apartment | One Bathroom | Open Plan Living Space | Fitted Kitchen With Integrated Appliances | Furnished | EPC-B | Underfloor Heating & Floor to Ceiling Windows | 24 Hour Concierge & Residents Gym | Close To The City, Shoreditch & Hoxton | Old Street Station (Northern Line & Mainline Rail Services)