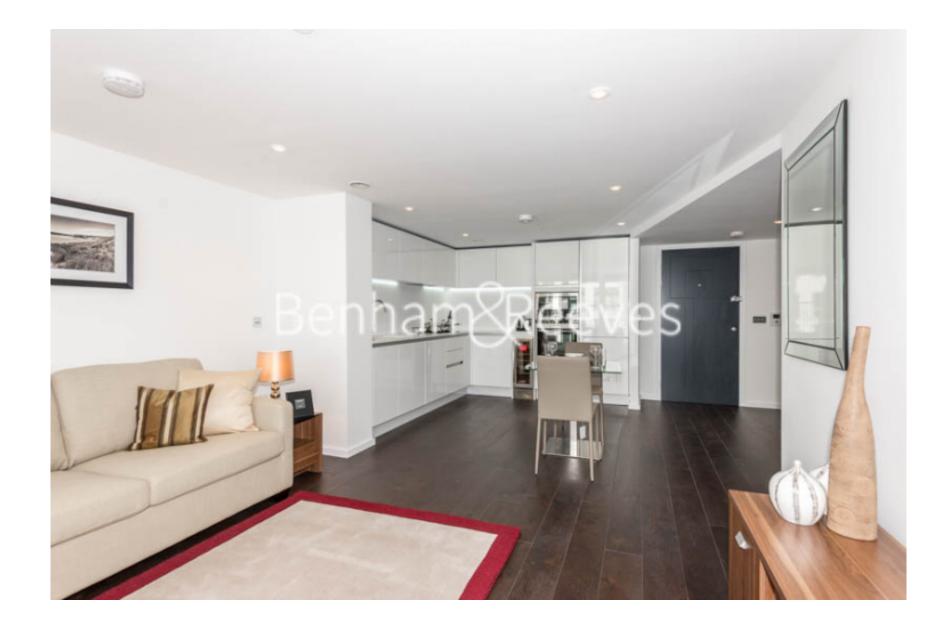

### 🖃 Studio 🖾 1 Bathroom 🕮 Furnished

Contemporary studio apartment set within a recently built development located on City Road minutes from Old Street station and within a short walk of The City, Hoxton and Shoreditch.

### **Property features**

Modern Studio Apartment | One Bathroom | Open Plan Living Space | Fitted Kitchen With Integrated Appliances | Furnished | EPC-B | Underfloor Heating & Floor to Ceiling Windows | 24 Hour Concierge & Residents Gym | Close To The City, Shoreditch & Hoxton | Old Street Station (Northern Line & Mainline Rail Services)