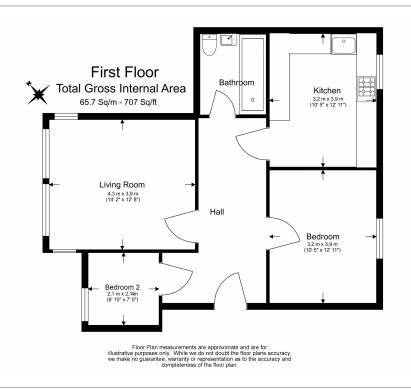

Kingsdown Avenue, Northfields, W13

£334 per week, £1,447 per month + fees

■ 2 Bedrooms ■ 1 Bathroom □ Unfurnished

A bright and spacious 1st floor flat with a garden, situated in a converted period property on one of Northfields best roads, a short walk from Northfields (Piccadilly line) underground station, which has direct services to Central London in less than 25 minutes.

## **Property features**

Garden Flat | Wood floors | Bright And Spacious | Reception Room | Fitted Kitchen | EPC -D | Unfurnished | Close to Shopping Amenities | Nearby Northfields (Piccadilly Line) Underground Station