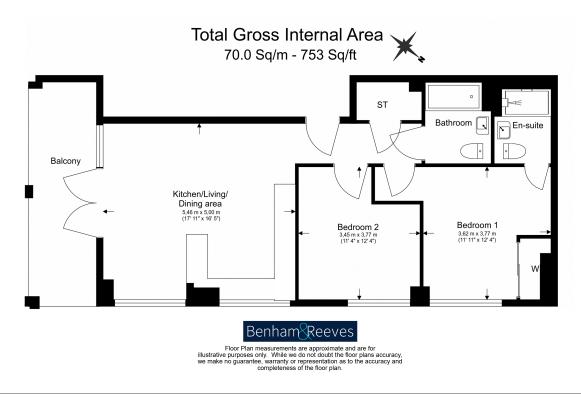

## 🛋 2 Bedrooms 🛛 🛱 2 Bathrooms 🕮 Furnished

This exceptional 5th floor is situated on the fifth floor of the highly soughtafter West Hampstead Central development. Located in Zone 2 and a 7minute walk from Queen's Park station on the Bakerloo line.

### **Property features**

Spacious Two Double Bedrooms | Two Modern Bathrooms | Private Balcony with Scenic Views | On-Site Facilities | Concierge Service | EPC-TBC | Prime Zone 2 Location | High-Quality Finishes, including underfloor heating | Home Office-Ready, featuring super-fast Hyperoptic Broadband | Nearby Queen's Park station