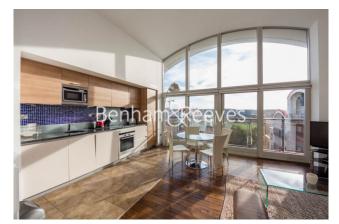

### **Property features**

2 Double Bedrooms | 1 Bathroom | Reception | Furn/unfurn | Fitted Kitchen | EPC-B | 753 Sqft | 24hr concierge | Split level property | Nearby North Greenwich Station

For more information about this property, please call our Woolwich branch on