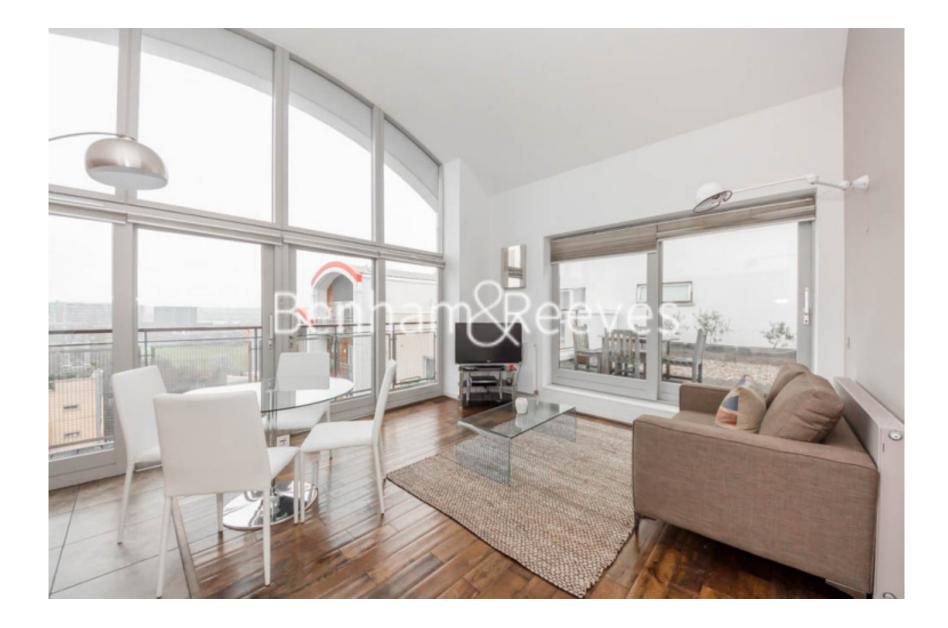

## 🛋 2 Bedrooms 🖼 1 Bathroom 🕮 Furnished

Stylish duplex apartment, accessing a private roof terrace with panoramic views, situated within a sought-after development in Greenwich, SE10, within walking distance of the 02 Arena. North Greenwich Tube station nearby provides good transport links via the Jubilee line.

### **Property features**

2 Double Bedrooms | 1 Bathroom | Reception | Furn/unfurn | Fitted Kitchen | EPC-B | 753 Sqft | 24hr concierge | Split level property | Nearby North Greenwich Station

For more information about this property, please call our Woolwich branch on