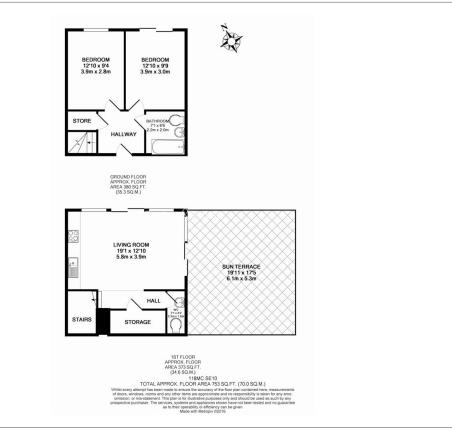

### **Property features**

2 Double Bedrooms | 1 Bathroom | Reception | Furn/unfurn | Fitted Kitchen | EPC-B | 753 Sqft | 24hr concierge | Split level property | Nearby North Greenwich Station

For more information about this property, please call our Woolwich branch on