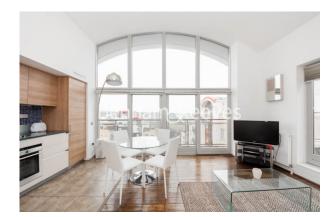

## 🛋 2 Bedrooms 🖼 1 Bathroom 🕮 Furnished

Stylish duplex apartment, accessing a private roof terrace with panoramic views, situated within a sought-after development in Greenwich, SE10, within walking distance of the 02 Arena. North Greenwich Tube station nearby provides good transport links via the Jubilee line.

### **Property features**

2 Double Bedrooms | 1 Bathroom | Reception | Furn/unfurn | Fitted Kitchen | EPC-B | 753 Sqft | 24hr concierge | Split level property | Nearby North Greenwich Station

For more information about this property, please call our Woolwich branch on