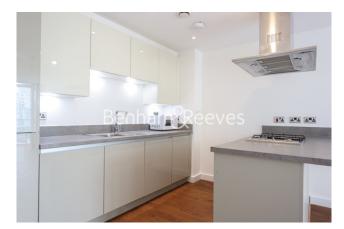

### **Property features**

Two Bedrooms | Two Bathrooms | Local bars, cafes and restaurants are minutes away | Views of the Creek | Open Plan Kitchen / Reception | EPC-B | Underfloor Heating | Bright and spacious | Private Balcony | Walking distance to Cutty Sark, Greenwich DLR & Main Railway