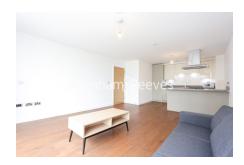

### **Property features**

Two Bedrooms | Two Bathrooms | Local bars, cafes and restaurants are minutes away | Views of the Creek | Open Plan Kitchen / Reception | EPC-B | Underfloor Heating | Bright and spacious | Private Balcony | Walking distance to Cutty Sark, Greenwich DLR & Main Railway