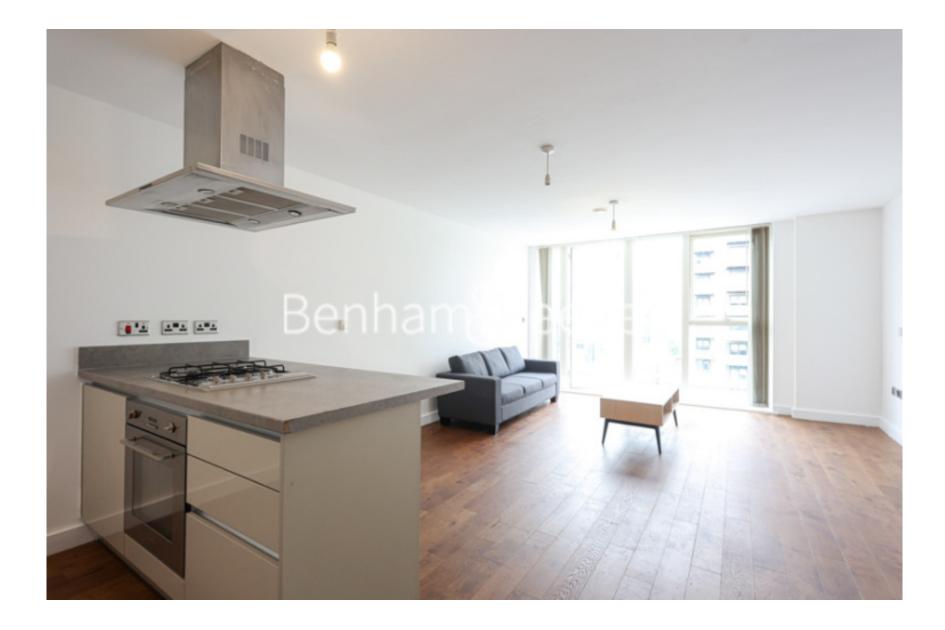

## Hilton's Wharf, Norman Road, SE10

£554 per week, £2,401 per month + fees

## 🛋 2 Bedrooms 🛛 🛱 2 Bathrooms 🕮 Furnished

Stylish 4th floor apartment situated within a desirable development located a 5 minute walk from Greenwich Park, and both Cutty Sark and Greenwich DLP

Please click here for full detail

### **Property features**

Two Bedrooms | Two Bathrooms | Local bars, cafes and restaurants are minutes away | Views of the Creek | Open Plan Kitchen / Reception | EPC-B | Underfloor Heating | Bright and spacious | Private Balcony | Walking distance to Cutty Sark, Greenwich DLR & Main Railway