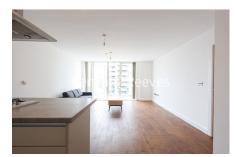

## Hilton's Wharf, Norman Road, SE10

£554 per week, £2,401 per month + fees

## 🛋 2 Bedrooms 🛛 🛱 2 Bathrooms 🕮 Furnished

Stylish 4th floor apartment situated within a desirable development located a 5 minute walk from Greenwich Park, and both Cutty Sark and Greenwich DLP

Please click here for full detail

### **Property features**

Two Bedrooms | Two Bathrooms | Local bars, cafes and restaurants are minutes away | Views of the Creek | Open Plan Kitchen / Reception | EPC-B | Underfloor Heating | Bright and spacious | Private Balcony | Walking distance to Cutty Sark, Greenwich DLR & Main Railway