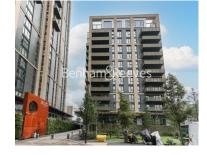

## Hilton's Wharf, Norman Road, SE10

£554 per week, £2,401 per month + fees

## 🛋 2 Bedrooms 🛛 🛱 2 Bathrooms 🕮 Furnished

Stylish 4th floor apartment situated within a desirable development located a 5 minute walk from Greenwich Park, and both Cutty Sark and Greenwich DLP

Please click here for full detail