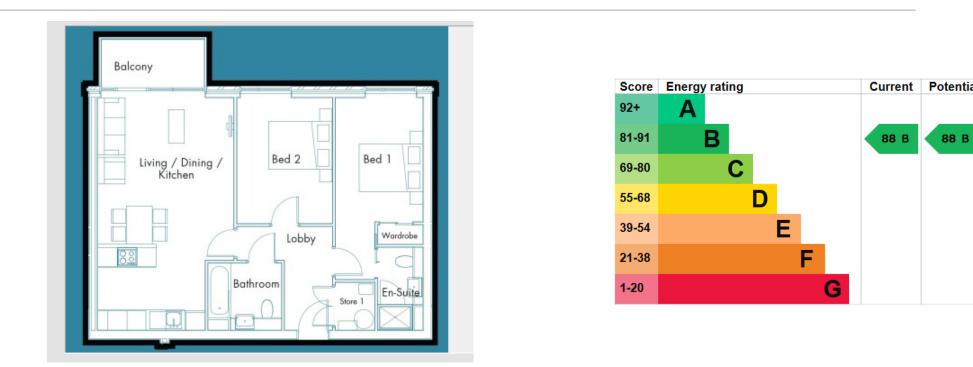

## 🛋 2 Bedrooms 🛛 🛱 2 Bathrooms 🕮 Furnished

Stylish 4th floor apartment situated within a desirable development located a 5 minute walk from Greenwich Park, and both Cutty Sark and Greenwich DLP

Please click here for full detail

### **Property features**

Two Bedrooms | Two Bathrooms | Local bars, cafes and restaurants are minutes away | Views of the Creek | Open Plan Kitchen / Reception | EPC-B | Underfloor Heating | Bright and spacious | Private Balcony | Walking distance to Cutty Sark, Greenwich DLR & Main Railway