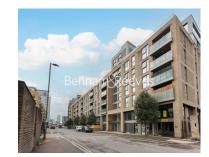

## Hilton's Wharf, Norman Road, SE10

£554 per week, £2,401 per month + fees

## 🛋 2 Bedrooms 🛛 🛱 2 Bathrooms 🕮 Furnished

Stylish 4th floor apartment situated within a desirable development located a 5 minute walk from Greenwich Park, and both Cutty Sark and Greenwich DLP

Please click here for full detail