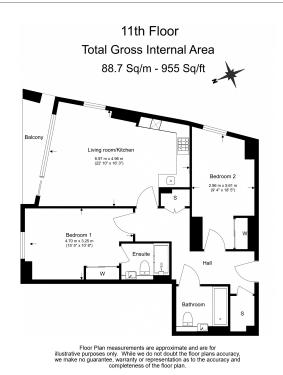

## **Property features**

11TH floor | Large Living space | Air cooling | Balcony | Two bathrooms | EPC-B | 24 hour concierge | Gym | Residence Lounge | Nine Elm tube station

For more information about this property, please call our Nine Elms branch on