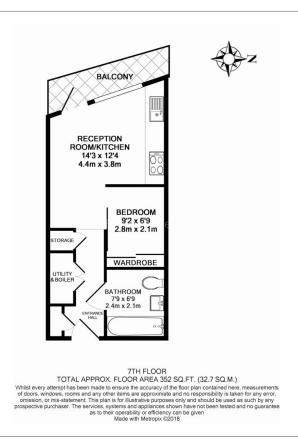

## ■ Studio ■ 1 Bathroom ■ Furnished

A modern Manhattan studio apartment located in a sought after development next to Nine Elms Tube Station (Northern Line).

Please click here for full detail

## **Property features**

Manhattan Studio | Furnished | Balcony | Dishwasher | Separate sleeping area | EPC-B | 24 Hour Concierge | Gym | Residence Lounge | Vauxhall Station

For more information about this property, please call our Nine Elms branch on