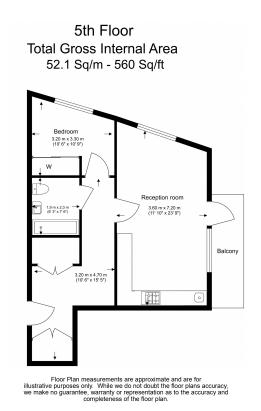

## **Property features**

One bedroom | Open planned living | Balcony | Dishwasher | Furnished | EPC-B | 24 hour concierge | Residence Gym | Residence lounge | Nine Elms tube station

For more information about this property, please call our Nine Elms branch on