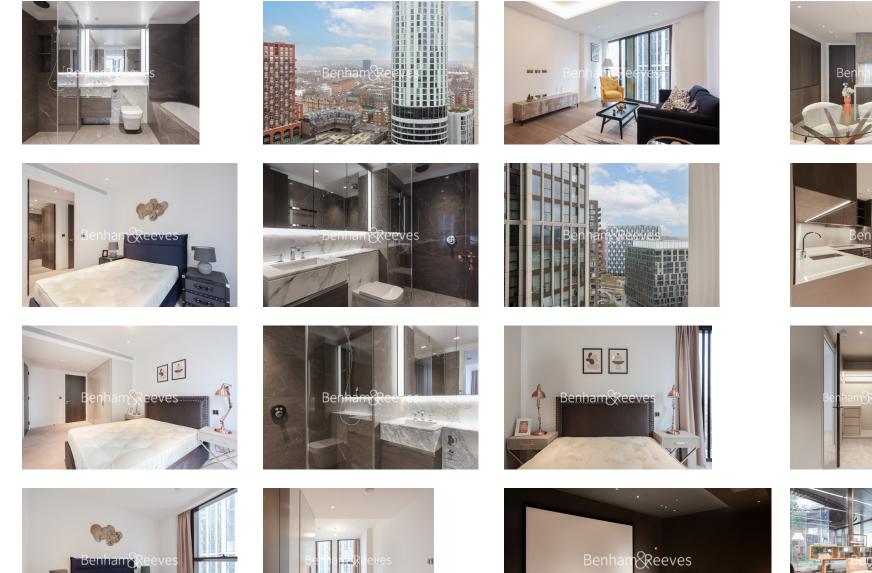

## 🛋 2 Bedrooms 🖼 2 Bathrooms 🕮 Furnished

A luxury 17th floor apartment situated within a much-anticipated development with 5\* décor and resident facilities. Located a short walk from Vauxhall and Nine Elms Tube stations and close to a good alternative transport option.

### **Property features**

17th floor | Air cooling | Open planned living | 24 Hour Concierge | Swimming Pool | EPC-B | Gym / 5\* Facilities | Fully Integrated Appliance | Stunning Views | Vauxhall Station