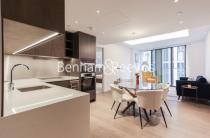

## 🛋 2 Bedrooms 🖼 2 Bathrooms 🕮 Furnished

A luxury 17th floor apartment situated within a much-anticipated development with 5\* décor and resident facilities. Located a short walk from Vauxhall and Nine Elms Tube stations and close to a good alternative transport option.

### **Property features**

17th floor | Air cooling | Open planned living | 24 Hour Concierge | Swimming Pool | EPC-B | Gym / 5\* Facilities | Fully Integrated Appliance | Stunning Views | Vauxhall Station