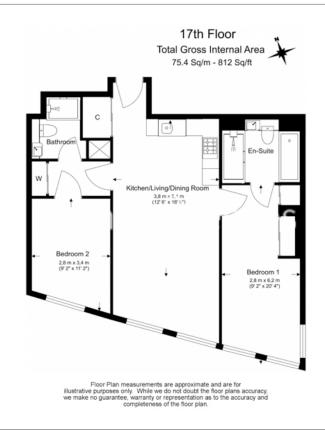

## 🛋 2 Bedrooms 🖼 2 Bathrooms 🕮 Furnished

A luxury 17th floor apartment situated within a much-anticipated development with 5\* décor and resident facilities. Located a short walk from Vauxhall and Nine Elms Tube stations and close to a good alternative transport option.

### **Property features**

17th floor | Air cooling | Open planned living | 24 Hour Concierge | Swimming Pool | EPC-B | Gym / 5\* Facilities | Fully Integrated Appliance | Stunning Views | Vauxhall Station