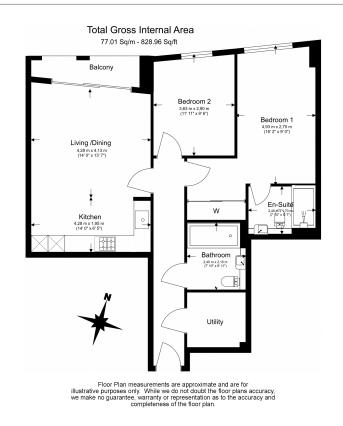

### **Property features**

Two double bedrooms | Two bathrooms | Open planned living room | Balcony | Air cooling | EPC-B | 24 Hour Concierge | Residence Gym | Residence Lounge | Nine Elms tube stations