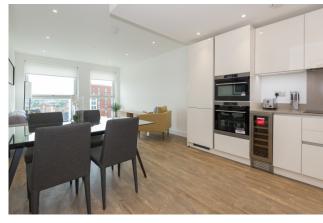

**Gladwin Tower, Nine Elms, SW8** 

£646 per week, £2,800 per month + fees

■ 1 Bedroom ■ 1 Bathroom ■ Furnished

A modern 17th floor apartment situated within a sought after development with many onsite facilities for residents. Nine Elms Tube station (Northern Line) is onsite, and Vauxhall Station is easily accessible (Vicotria Line).

## **Property features**

One double bedroom | Open planned living | Furnished | Air cooling | Dishwasher | EPC-B | 24 Hour Concierge | Gym | Residence Lounge | Nearby Nine Elms Tube Station

For more information about this property, please call our Nine Elms branch on