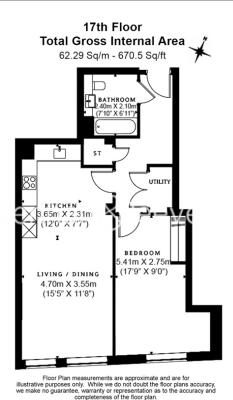

**Gladwin Tower, Nine Elms, SW8** 

£646 per week, £2,800 per month + fees

■ 1 Bedroom ■ 1 Bathroom ■ Furnished

A modern 17th floor apartment situated within a sought after development with many onsite facilities for residents. Nine Elms Tube station (Northern Line) is onsite, and Vauxhall Station is easily accessible (Vicotria Line).

## **Property features**

One double bedroom | Open planned living | Furnished | Air cooling | Dishwasher | EPC-B | 24 Hour Concierge | Gym | Residence Lounge | Nearby Nine Elms Tube Station

For more information about this property, please call our Nine Elms branch on