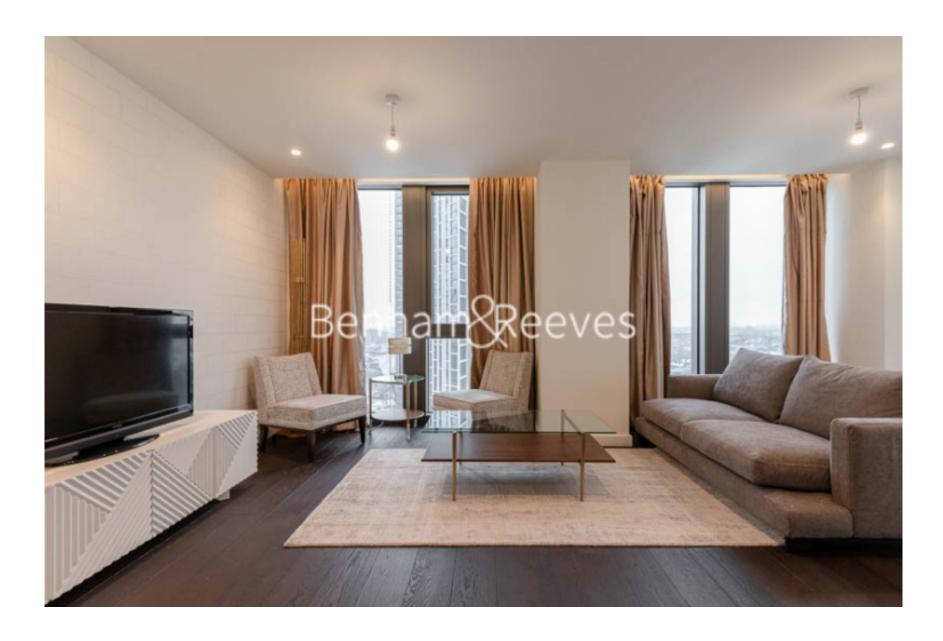

**Bondway, Nine Elms, SW8** 

£1,600 per week, £6,933 per month + fees

☐ 3 Bedrooms ☐ 3 Bathrooms ☐ Furnished

A fashionable, large 22nd floor apartment, with direct views of Central London, situated in a sought-after Tower development located next to Vauxhall Staion (Victoria Line).

## **Property features**

22nd floor | Three double bedrooms | Three bathrooms | Open planned living | Air cooling | EPC-B | 24 hour concierge | Swimming Pool | Gym | Nearby Vauxhall Station

For more information about this property, please call our Nine Elms branch on