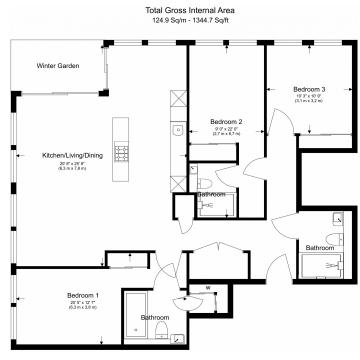

## **Bondway, Nine Elms, SW8**

£1,600 per week, £6,933 per month + fees

Floor Plan measurements are approximate and are for illustrative purposes only. While we do not doubt the floor plans accuracy, we make no guarantee, warranty or representation as to the accuracy and completeness of the floor plan.