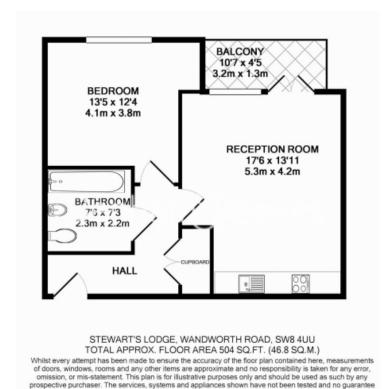

## **Property features**

One Double Bedroom | Balcony | Unfurnished | Fitted Kitchen | Dishwasher | EPC-B | Private Balcony | Parking by separate negotiation | Nine Elms and Stockwell Tube Station

For more information about this property, please call our Nine Elms branch on

## **Stewarts Road, Nine Elms, SW8**

£450 per week, £1,950 per month + fees

as to their operability or efficiency can be given Made with Metropix ©2014