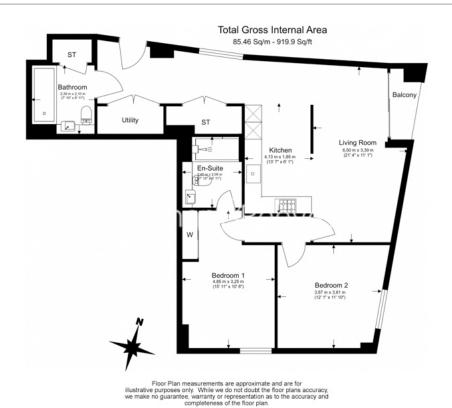

## **Property features**

Two Double Bedrooms | Two Bathrooms | Balcony | Air Cooling | Dishwasher | EPC-B | 24 Hour Concierge | Gym | Residence Lounge | Nine Elm Tube Station

For more information about this property, please call our Nine Elms branch on