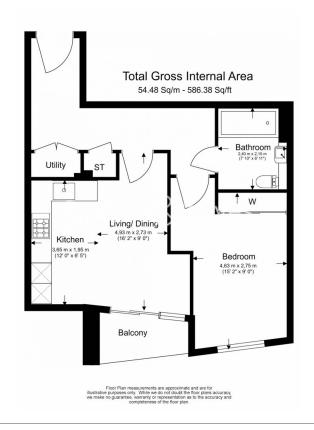

## **Property features**

One Double Bedroom | Open Planned Living | Air Cooling | Balcony | 14th floor | EPC-B | 24 Hour Concierge | Gym | Screening Room | Nine Elms Tube Station

For more information about this property, please call our Nine Elms branch on