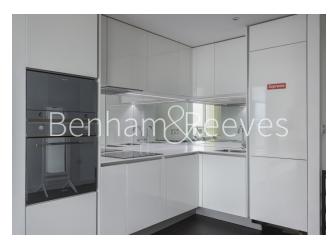

## 🛋 2 Bedrooms 🛛 🛱 2 Bathrooms 🕮 Furnished

A modern 16th floor apartment, with unspoiled views of South West London and Winter Garden, apartment located on the 16th floor at Sky Gardens with unspoilt views of South West London. Located on Wandsworth Road this property is ideally located for Vauxhall Station with direct trains to Waterloo and the Victoria line with trains to Victoria, Green Park and Oxford Circus.

### **Property features**

16th Floor | Two double bedrooms | Two bathrooms | Winter garden | Open planned living | EPC-B | Gym | 24 hour concierge | Sky Gardens | Vauxhall and Nine Elms Tube Station

For more information about this property, please call our Nine Elms branch on