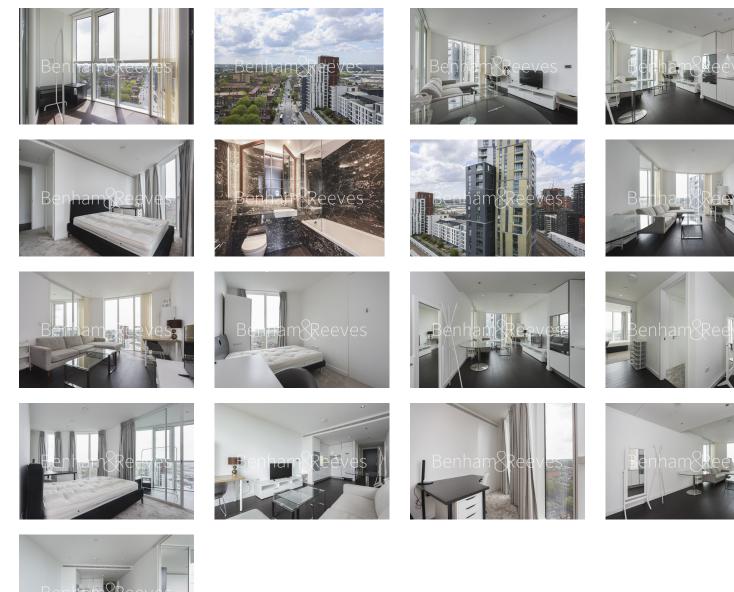

## 🛋 2 Bedrooms 🛛 🛱 2 Bathrooms 🕮 Furnished

A modern 16th floor apartment, with unspoiled views of South West London and Winter Garden, apartment located on the 16th floor at Sky Gardens with unspoilt views of South West London. Located on Wandsworth Road this property is ideally located for Vauxhall Station with direct trains to Waterloo and the Victoria line with trains to Victoria, Green Park and Oxford Circus.

### **Property features**

16th Floor | Two double bedrooms | Two bathrooms | Winter garden | Open planned living | EPC-B | Gym | 24 hour concierge | Sky Gardens | Vauxhall and Nine Elms Tube Station

For more information about this property, please call our Nine Elms branch on