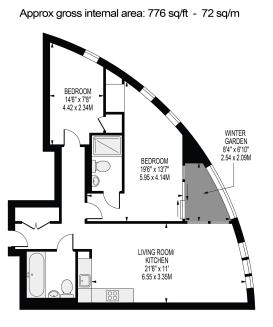

## Wandsworth Road, Nine Elms, SW8

£800 per week, £3,467 per month + fees

www.benhams.com

16th Floor

Whils every attemp thas been made to ensure the accuracy of the floor plan contained here, measurements of doors, windows, more and any other times are approximate and no responsibility is taken for any error, omission, or mis-statement. This plan is for illustrative purposes only and should be used as such by any rospective purchaser. The services, systems and applicances shown have not been tested and no guarantee as to their operability or efficiency can be given Made with Metropic X2016