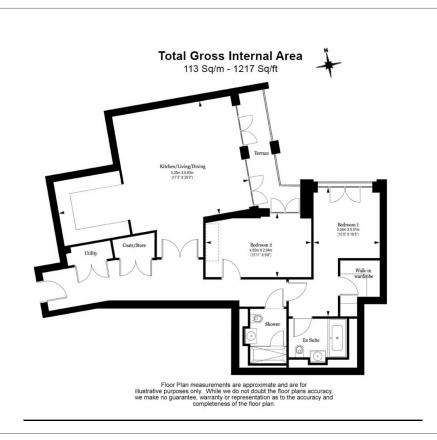

**Dean Bradley Street, Nine Elms, SW1P** 

£1,550 per week, £6,717 per month + fees

■ 2 Bedrooms ■ 1 Bathroom ■ Furnished

A spacious apartment situated in an historic Grade II listed building with 5\* resident's facilities, located off the River Thames and a short walk from Westminster Village, St James, and Victoria

## **Property features**

Large living space | High Spec | Fitted kitchen | Balcony | Furnished or Unfurnished | EPC-B | 24 Hour Concierge | Gym | Swimming pool | Westminster, St James Park and Victoria stations