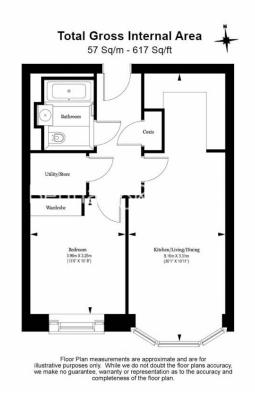

## 🛋 1 Bedroom 🖼 1 Bathroom 🕮 Furnished

A Grade II listed building situated in a prestigious location off the River Thames and a short walk to Westminster Village. Moments from Westminster, St James, and Victoria Stations.

### **Property features**

3rd floor | High Spec | Historic development | Open planned living | Furnished | EPC-B | 24 Hour Concierge | Gym | Swimming Pool/Residence Facilities | Westminster Station

For more information about this property, please call our Nine Elms branch on