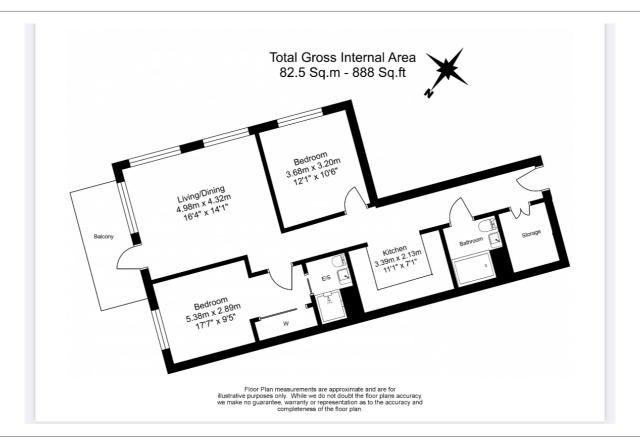

## ■ 2 Bedrooms □ 2 Bathrooms □ Furnished

A modern apartment situated in one of London's newest quarters with the most fashionable neighbourhoods on the doorstep with fantastic onsite resident amenities. Located a short walk from Nine Elms and Vauxhall Station.

### **Property features**

Two double bedrooms | Two bathrooms | Large balcony | Dishwasher | Open planned living | EPC-B | 24 Hour Concierge | Gym | Business Suite | Nine Elms Station

For more information about this property, please call our Nine Elms branch on