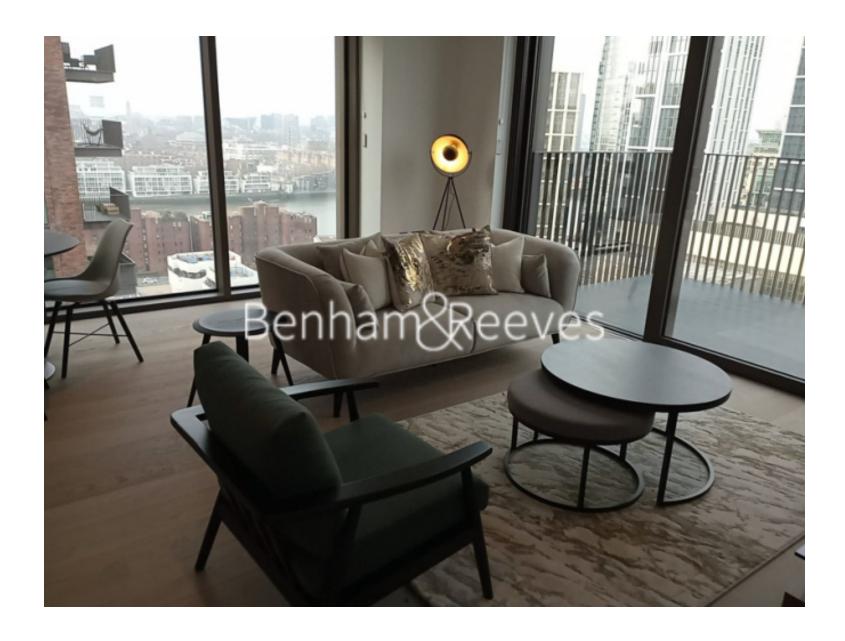

**Viaduct Gardens, Nine Elms, SW11** 

£1,150 per week, £4,983 per month + fees

**2** Bedrooms

₽ 2 Bathrooms ₽ Furnished

A stunning15th floor apartment with River views, Sky Pool and Sky Bar located a brief walk from Nine Elms Tube Station (Northern Line).

## **Property features**

15th floor | Two double bedrooms | Two bathrooms | Air cooling | Parking option available | EPC-B | 24 hour concierge | Swimming pool | Gym | Nine Elms tube station

For more information about this property, please call our Nine Elms branch on