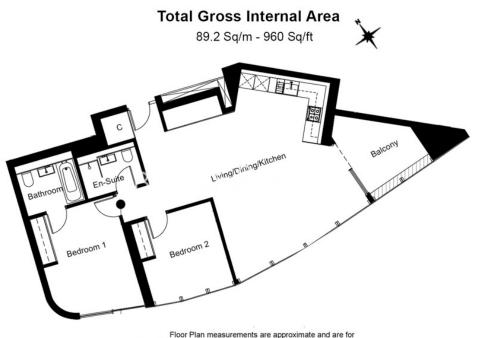

020 3282 3700

£1,215 per week, £5,265 per month + fees

Floor Plan measurements are approximate and are for illustrative purposes only. While we do not doubt the floor plans accuracy, we make no guarantee, warranty or representation as to the accuracy and completeness of the floor plan.