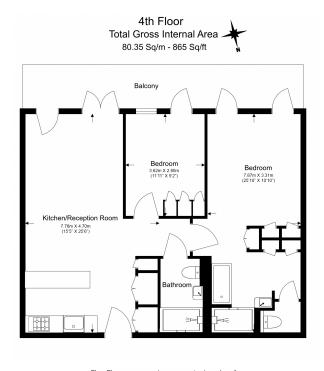

# **Ambassador Building, Nine Elms, SW11**

£1,000 per week, £4,333 per month + fees

Floor Plan measurements are approximate and are for illustrative purposes only. While we do not doubt the floor plans accuracy, we make no guarantee, warranty or representation as to the accuracy and completeness of the floor plan.