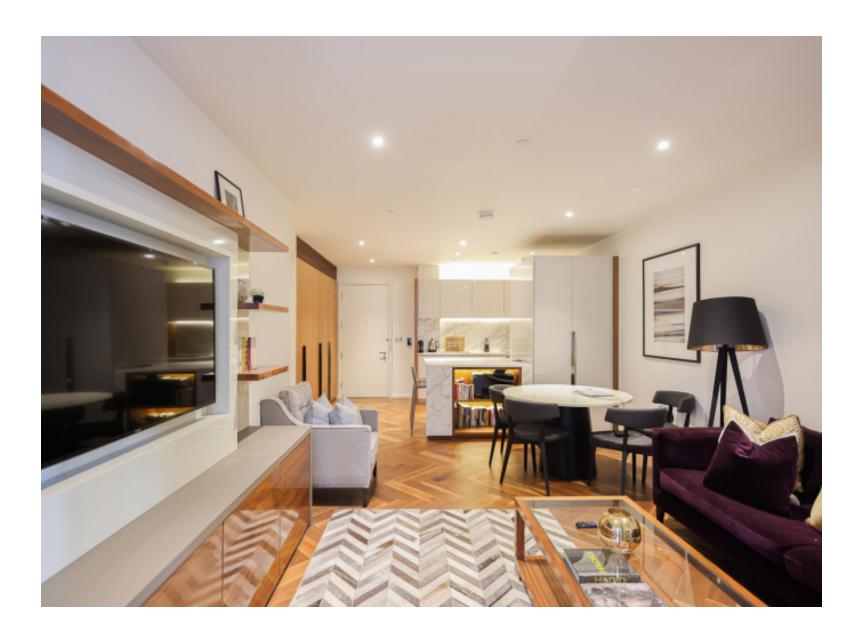

**Ambassador Building, Nine Elms, SW11** 

£1,000 per week, £4,333 per month + fees

 ■ 2 Bedrooms
 ■ 2 Bathrooms
 ■ Furnished

Modern furnished apartment situated in a desirable development, moments from Nine Elms Tube Station (Northern Line) and Vauxhall Station (Victoria Line).

## **Property features**

Two Double Bedrooms | Two Bathrooms | 4Th Floor | Air cooling | Parking by separate negotiation | EPC-B | 24 Hour concierge | Swimming pool | Gym | Nine Elms and Vauxhall Station