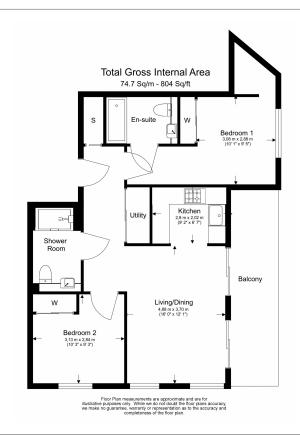

**Charles Clowes Walk, Nine Elms, SW11** 

£750 per week, £3,250 per month + fees

A large apartment situated in a sought-after development in Nine Elms, with residents' gym and 24-hour concierge. Ideally located for links into the City via Waterloo, Central London, Victoria, and the West End.

## **Property features**

Two Double Bedroom | Two Bathrooms | Open planned living | Balcony | Dishwasher | EPC-B | 24 hour concierge | Gym | Business suite | Nine Elms Tube station

For more information about this property, please call our Nine Elms branch on