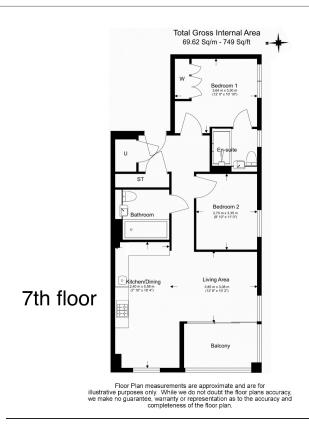

Palmer Road, Nine Elms, SW11

£900 per week, £3,900 per month + fees

A bright floor apartment situated within a luxury development with stunning resident amenities, located in Zone 1, perfectly located for links to both trains and tube stations in the Battersea area and amenities of Prince of Wales Drive.

## **Property features**

Garden views | Two double bedrooms | Two bathrooms | Balcony | Air cooling | EPC-B | 24 hour concierge | Swimming Pool | Spa facilities | Battersea Park Station

For more information about this property, please call our Nine Elms branch on