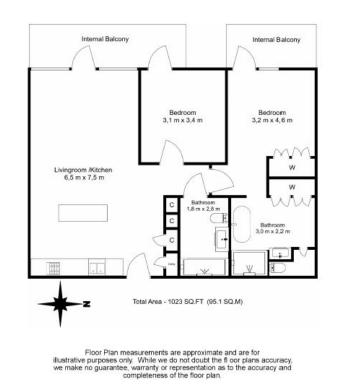

### 🛋 2 Bedrooms 🖼 2 Bathrooms 🕮 Furnished

Large apartment situated in a sought-after development in Nine Elms with five-star facilities and direct River views. Ideally located a short walk from Vauxhall and Nine Elms Stations.

### **Property features**

Two double bedrooms | Two bathrooms | Open planned living room | Two winter gardens | River views | EPC-B | 24 hour concierge | Swimming Pool | Gym | Nine Elms and Vauxhall Stations