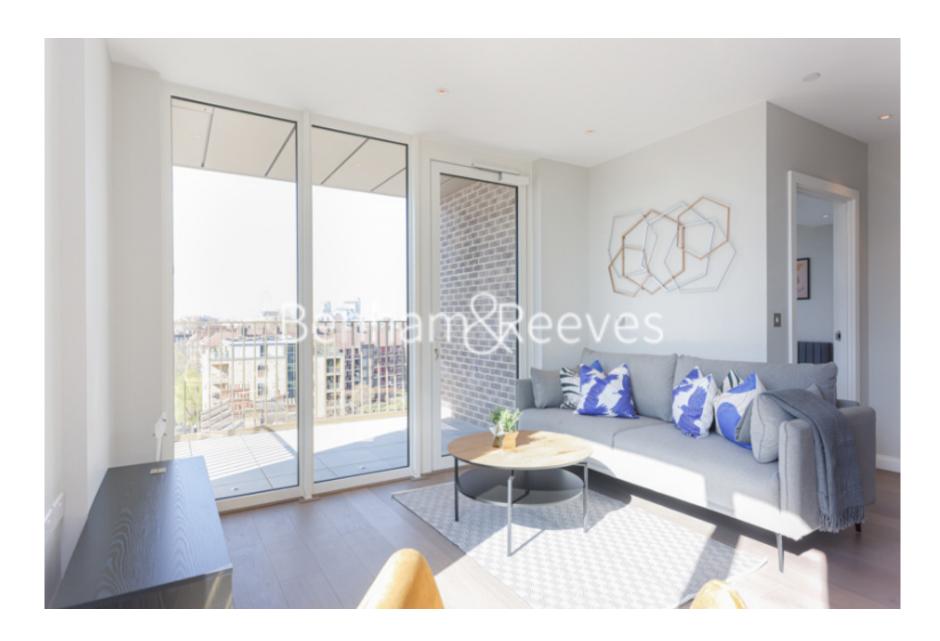

**Phoenix Court Vauxhall, Nine Elms, SE11** 

£785 per week, £3,400 per month + fees

■ 2 Bedrooms ■ 2 Bathrooms ■ Furnished

A spacious two-bedroom apartment located in the Oval Village development

Please **click here** for full detail

## **Property features**

Furnished | Two double bedroom | Air cooling | Open planned living | Dishwasher | EPC-B | 24 hour concierge | Communal garden | Balcony | Vauxhall Station

For more information about this property, please call our Nine Elms branch on