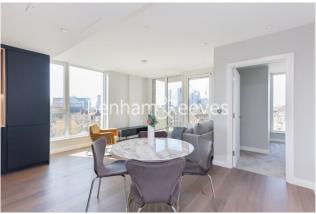

**Phoenix Court Vauxhall, Nine Elms, SE11** 

£785 per week, £3,400 per month + fees

■ 2 Bedrooms ■ 2 Bathrooms ■ Furnished

A spacious two-bedroom apartment located in the Oval Village development

Please **click here** for full detail

## **Property features**

Furnished | Two double bedroom | Air cooling | Open planned living | Dishwasher | EPC-B | 24 hour concierge | Communal garden | Balcony | Vauxhall Station

For more information about this property, please call our Nine Elms branch on