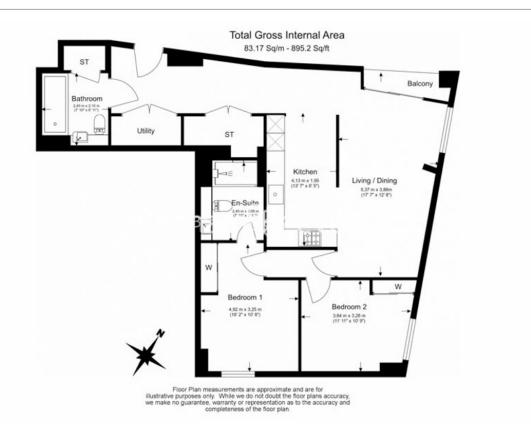

## **Property features**

Two double bedrooms | Two bathrooms | Balcony | Air cooling | Dishwasher | EPC-B | 24 hour concierge | Gym | Residence lounge | Nine Elms Tube Station

For more information about this property, please call our Nine Elms branch on