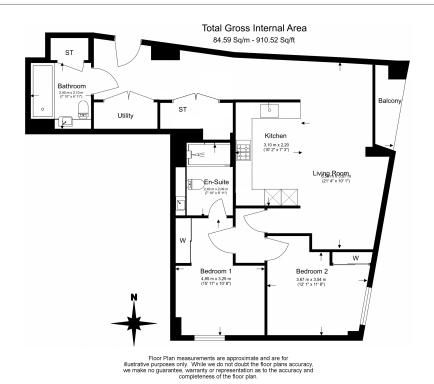

## **Property features**

11th floor | Furnished | Balcony | Parking available | Dishwasher | EPC-B | 24 Hour Concierge | Residence Gym | Residence Lounge | Vauxhall Station

For more information about this property, please call our Nine Elms branch on