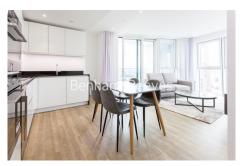

## 🛋 1 Bedroom 🖼 1 Bathroom 🕮 Furnished

Stylish 17th floor apartment situated within a sought-after Tower developmenet with South West views, moments from Nine Elms Point Tube Station.

Please click here for full detail

### **Property features**

17th floor | Furnished | Balcony | Air cooling | Dishwasher | EPC-B | 24 Hour concierge | Residence gym | Residence Lounge | Nine Elms tube station

For more information about this property, please call our Nine Elms branch on