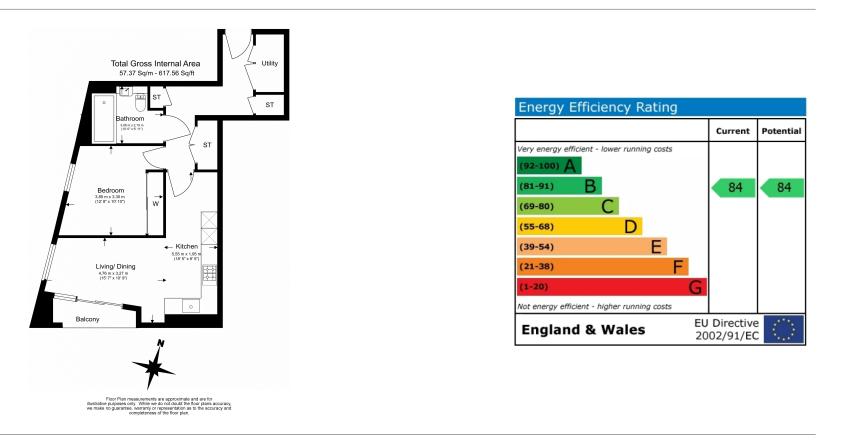

### **Property features**

17th floor | Furnished | Balcony | Air cooling | Dishwasher | EPC-B | 24 Hour concierge | Residence gym | Residence Lounge | Nine Elms tube station

For more information about this property, please call our Nine Elms branch on