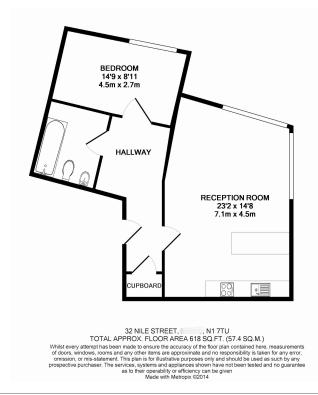

### **Property features**

Modern 1 Bedroom Apartment | Bright Open Plan Reception | Fitted Kitchen with Integrated Appliances | Well Equipped Double Bedroom | Modern Family Size Bathroom | EPC-B | Wood Floors & Full-Length Windows Throughout | Furnished 618 Sq Ft Apartment | Close to The City, Shoreditch & Angel | Minutes from Old Street Station (Northern Line & Mainline Ra