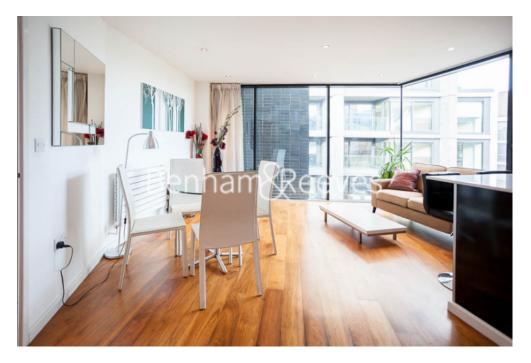

### **Property features**

Modern 1 Bedroom Apartment | Bright Open Plan Reception | Fitted Kitchen with Integrated Appliances | Well Equipped Double Bedroom | Modern Family Size Bathroom | EPC-B | Wood Floors & Full-Length Windows Throughout | Furnished 618 Sq Ft Apartment | Close to The City, Shoreditch & Angel | Minutes from Old Street Station (Northern Line & Mainline Ra