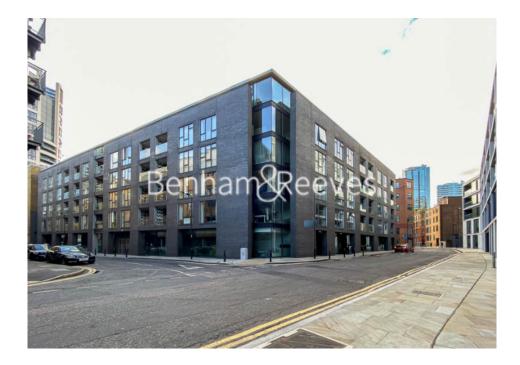

## Pegaso Building, Nile Street, Hoxton, N1

£530 per week, £2,297 per month + fees

## 🛋 1 Bedroom 🖼 1 Bathroom 🕮 Furnished

Stylish apartment set within a highly sought-after apartment block 5 minutes from Old Street station and within easy reach of The City and Shoreditch.

Please click here for full detail