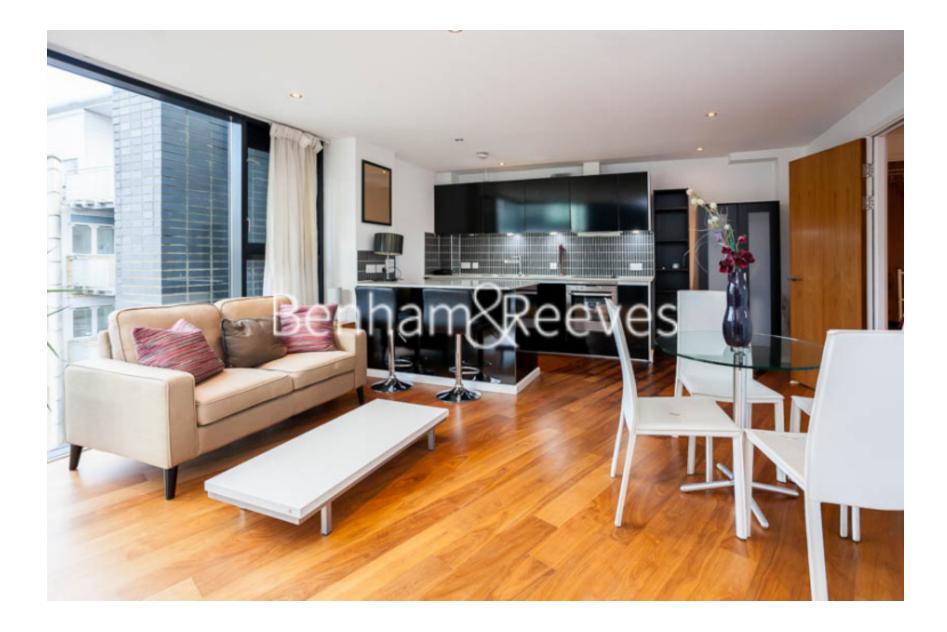

## Pegaso Building, Nile Street, Hoxton, N1

£530 per week, £2,297 per month + fees

## 🛋 1 Bedroom 🖼 1 Bathroom 🕮 Furnished

Stylish apartment set within a highly sought-after apartment block 5 minutes from Old Street station and within easy reach of The City and Shoreditch.

Please click here for full detail

### **Property features**

Modern 1 Bedroom Apartment | Bright Open Plan Reception | Fitted Kitchen with Integrated Appliances | Well Equipped Double Bedroom | Modern Family Size Bathroom | EPC-B | Wood Floors & Full-Length Windows Throughout | Furnished 618 Sq Ft Apartment | Close to The City, Shoreditch & Angel | Minutes from Old Street Station (Northern Line & Mainline Ra