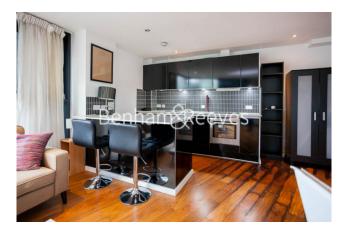

## Pegaso Building, Nile Street, Hoxton, N1

£530 per week, £2,297 per month + fees

## 🛋 1 Bedroom 🖼 1 Bathroom 🕮 Furnished

Stylish apartment set within a highly sought-after apartment block 5 minutes from Old Street station and within easy reach of The City and Shoreditch.

Please click here for full detail

### **Property features**

Modern 1 Bedroom Apartment | Bright Open Plan Reception | Fitted Kitchen with Integrated Appliances | Well Equipped Double Bedroom | Modern Family Size Bathroom | EPC-B | Wood Floors & Full-Length Windows Throughout | Furnished 618 Sq Ft Apartment | Close to The City, Shoreditch & Angel | Minutes from Old Street Station (Northern Line & Mainline Ra