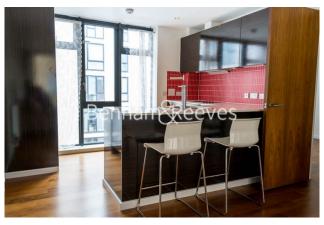

## **Property features**

Modern 3 Bedroom Apartment | Open Plan Reception With Balcony | Fitted Kitchen with Integrated Appliances | 3 Well Equipped Bedrooms | Family Size Bathroom | EPC-B | Wood Floors & Full-Length Windows Throughout | Ideal For Sharing Tenants & Available Early July | Close To The Amenities Of Shoreditch & Angel | Minutes From Old Street Station