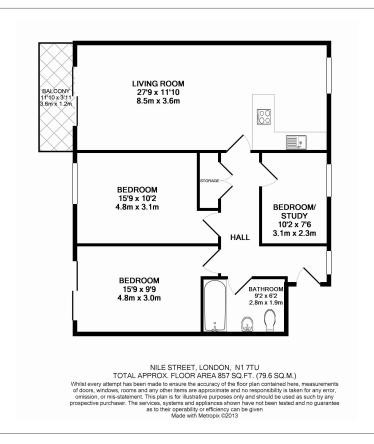

Pegaso Building, Nile Street, Old Street, N1

£727 per week, £3,150 per month + fees

■ 3 Bedrooms ■ 1 Bathroom ■ Furnished

Modern apartment set within a highly sought-after apartment block in Hoxton located 5 minutes from Old Street station and within easy reach of The City, Shoreditch and Clerkenwell.

## **Property features**

Modern 3 Bedroom Apartment | Open Plan Reception With Balcony | Fitted Kitchen with Integrated Appliances | 3 Well Equipped Bedrooms | Family Size Bathroom | EPC-B | Wood Floors & Full-Length Windows Throughout | Ideal For Sharing Tenants & Available Early July | Close To The Amenities Of Shoreditch & Angel | Minutes From Old Street Station