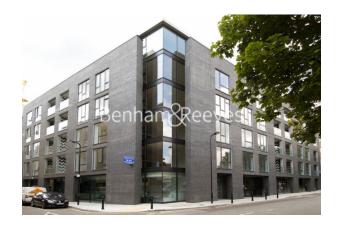

Pegaso Building, Nile Street, Old Street, N1

£727 per week, £3,150 per month + fees

■ 3 Bedrooms ■ 1 Bathroom ■ Furnished

Modern apartment set within a highly sought-after apartment block in Hoxton located 5 minutes from Old Street station and within easy reach of The City, Shoreditch and Clerkenwell.