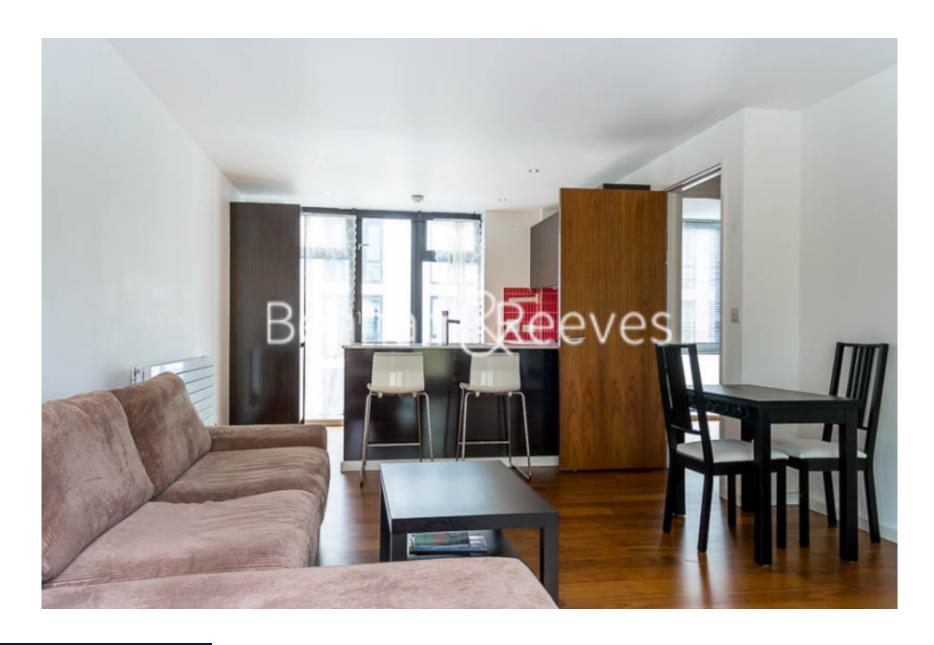

Pegaso Building, Nile Street, Old Street, N1

£727 per week, £3,150 per month + fees

■ 3 Bedrooms ■ 1 Bathroom ■ Furnished

Modern apartment set within a highly sought-after apartment block in Hoxton located 5 minutes from Old Street station and within easy reach of The City, Shoreditch and Clerkenwell.

## **Property features**

Modern 3 Bedroom Apartment | Open Plan Reception With Balcony | Fitted Kitchen with Integrated Appliances | 3 Well Equipped Bedrooms | Family Size Bathroom | EPC-B | Wood Floors & Full-Length Windows Throughout | Ideal For Sharing Tenants & Available Early July | Close To The Amenities Of Shoreditch & Angel | Minutes From Old Street Station