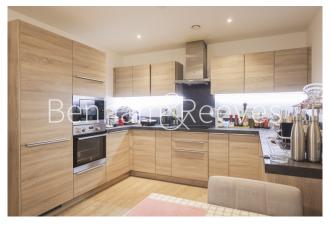

**Oslo Tower, Naomi Street, SE8** 

£600 per week, £2,600 per month + fees

# 

Two Bedroom | Two Bathroom | Private Balcony | Furnished | 24 Hour Concierge | Gym Acess | EPC-B | On site co-op & Coffee Shops | Close to Surrey Quays Station (Overground ) & Canada Water Station (Jubilee line

### **Property features**

Two Bedroom | Two Bathroom | Private Balcony | Furnished | 24 hour concierge | EPC-B | Gym access | On site Co-op & Coffee Shops | Close to Surrey Quays Station (Overground ) & Canada Water