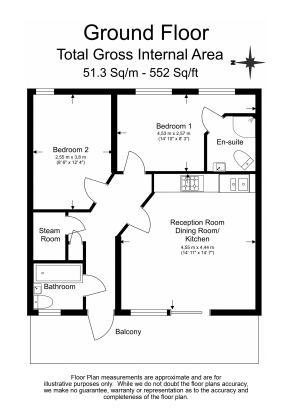

## 🛋 2 Bedrooms 🛛 🛱 2 Bathrooms 🕮 Furnished

Well-presented apartment within a development located minutes from Whitechapel High Street, a short walk to The City, and within easy reach of Whitechapel High Street, Brick Lane, and Aldgate East station.

### **Property features**

Well Proportioned Two Bedroom, two Bathroom Apartment | Spacious Reception / Living Area | Fitted Open Plan Kitchen With Integrated Appliances | Two Large Well Equipped Bedrooms | Modern Bathroom | EPC-TBC | Wooden Floors & Large Pane Windows | Period Building Conversion | Short Walk To Brick Lane, Shoreditch & Spitalfields | Minutes To Aldgate East Station