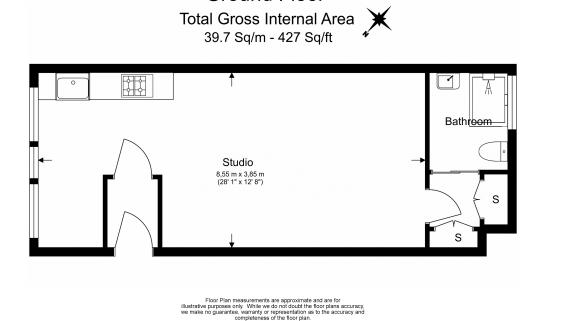

### Wellfield Avenue, Muswell Hill, N10

£404 per week, £1,750 per month + fees

www.benhams.com

Ground Floor